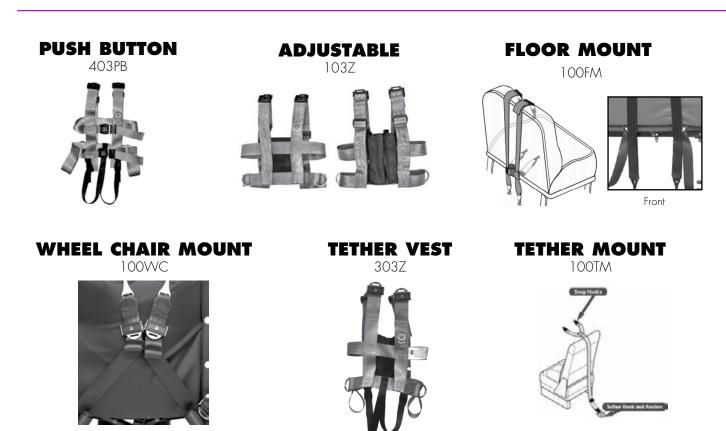

## FULLY ADJUSTABLE EZ-ON VESTS (SEE ILLUSTRATIONS BELOW)

| Adj. Vest Available with                     | Navy Blue<br>X Small (18" - 24")<br>(Includes crotch strap) | Light Blue<br>Small (25" - 32")<br>(Includes crotch strap) | Burgundy<br>Medium (32" - 37")<br>(Includes crotch strap) | Black<br>Large (37" - 43") |
|----------------------------------------------|-------------------------------------------------------------|------------------------------------------------------------|-----------------------------------------------------------|----------------------------|
| Permanent Floor Mount                        | 103Z/FM-XS                                                  | 103Z/FM-S                                                  | 103Z/FM-M                                                 | 103Z/FM-L                  |
| Tether Strap Mount                           | 303Z/TM-XS                                                  | 303Z/TM-S                                                  | 303Z/TM-M                                                 | 303Z/TM-L                  |
| Wheel Chair Mount                            | 103Z/WC-XS                                                  | 103Z/WC-S                                                  | 103Z/WC-M                                                 | 103Z/WC-L                  |
| Vest Only                                    | 103Z/B-XS                                                   | 103Z/B-S                                                   | 103Z/B-M                                                  | 103Z/B-L                   |
| Front Push Button Vest<br>w/Floor Mount      | 403PB/FM-XS                                                 | 403PB/FM-S                                                 | 403PB/FM-M                                                | 403PB/FM-L                 |
| Front Push Button Vest<br>w/Tether Mount     | 403PB/TM-XS                                                 | 403PB/TM-S                                                 | 403PB/TM-M                                                | 403PB/TM-L                 |
| Front Push Button Vest<br>w/Wheelchair Mount | 403PB/WC-XS                                                 | 403PB/WC-S                                                 | 403PB/WC-M                                                | 403PB/WC-L                 |
| Front Push Button Vest                       |                                                             |                                                            |                                                           |                            |
| Vest Only                                    | 403PB/B-XS                                                  | 403PB/B-S                                                  | 403PB/B-M                                                 | 403PB/B-L                  |
|                                              |                                                             |                                                            |                                                           |                            |