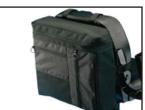

### **Back Pack**

14"x14"x4" with multiple zippered storage compartments. Easily installs with hook and loop attachments to the scooter seat to carry your belongings. Model no. PRC571710