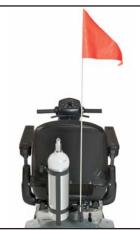

# **Safety Flag**

6' bright orange flag makes the scooter easy to see from a distance. Comes complete with a secure mounting bracket.

Model no. ACC140

Comet HD scooter requires 1541502, Scooter Accessory Tube. Colibri scooters require 1148158, Scooter Accessory Bracket