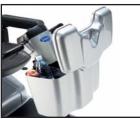

## **Lockable Front Box**

Mounts onto the front of the tiller to secure valuables. Features a 10 lb./4.5 kg capacity. Model nos. ACC260 (silver), ACC270 (blue), 1551638 (red), 1537710 (slate grey) For Leo, Pegasus, Comet and Comet HD scooters only