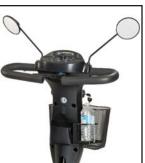

Removable mirror is adjustable and can be mounted on the left or right side of the control panel. Model no. ACC250

For Leo, Pegasus, Comet and Comet HD scooters only