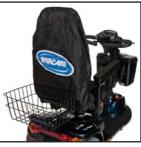

# **Rear Basket**

Large basket is ideal for storing extra items. 18" W x 13" D x 7" H.

Model no. ACC230

Comet HD scooter requires 1541502, Scooter Accessory Tube. Colibri scooters require 1148158, Scooter Accessory Bracket