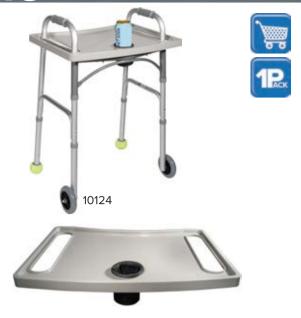

## Universal Walker Tray with Cup Holder

| Item # | UOM  |
|--------|------|
| 10124  | 1/ea |

- Allows personal items to be carried from room to room.
- Contains one cup holder.
- Fits most manufacturers' walkers.
- Made of easy-to-clean durable plastic.
- Easy to install.
- Size: 23" (W) x 1.5" (H) x 17" (D).