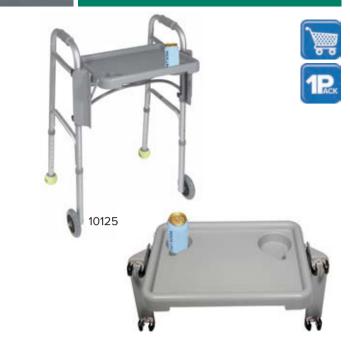

## Walker Tray with Cup Holders

| Item # | UOM  |  |
|--------|------|--|
| 10125  | 1/ea |  |
|        |      |  |

- Allows personal items to be carried from room to room.
- Contains two cup holders.
- Fits most manufacturers' 2-button walkers.
- · Easily folds down when not in use.
- Made of easy-to-clean, durable plastic.
- Easy to install.
- Size: 16" (W) x 2" (H) x 12" (D).