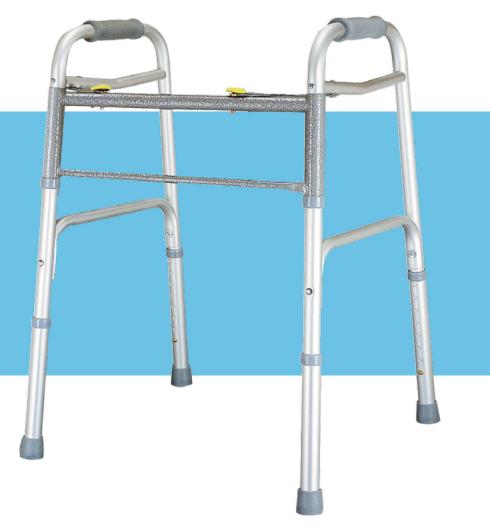

## Imperial Collection Dual Release X-Wide Folding Walker

## Features:

- Increased width and depth accommodates larger users
- 600 lb maximum weight capacity EVENLY DISTRIBUTED
- Includes laminated color operating instructions
- Designed to meet the requirements of HCPCS code: E0148

## Specifications:

Width Inside Handgrips
Width Inside Rear Legs\*
Overall Width\*
Depth Front to Rear\*
Height Range
Approx. User Height
Weight Capacity

20"
21"
26 1/8"
26 1/8"
26 1/8"
27 18"
27 18"
28 11" - 38"
51 4" - 6' 2"
600 lb