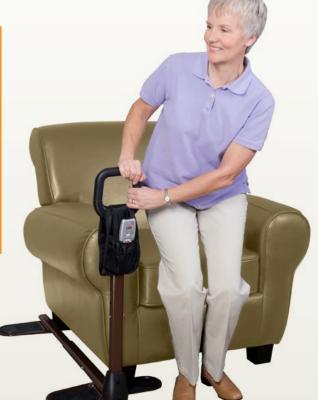

## **FEATURES & BENEFITS**

- Ergonomic Safety Handle Makes standing and sitting easy and safe.
- Saddle Bag Pouch Four pockets keep convenient items close by.
- Adaptable Adjusts in length and height to fit either side of your favorite couch or chair. Works great with a lift chair.
- Super Grip Rubber Pads Ensure stability and protect floor from damage.