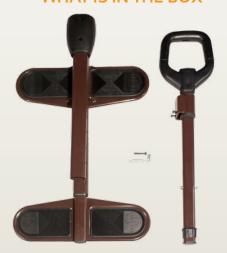

WITH CONFIDENCE





LIFT CHAIR COMPATIBLE

PRODUCT #2001













## **FEATURES & BENEFITS**

- Ergonomic Safety Handle Makes standing and sitting easy and safe.
- Saddle Bag Pouch Four pockets keep convenient items close by.
- Adaptable Adjusts in length and height to fit either side of your favorite couch or chair. Works great with a lift chair.
- Super Grip Rubber Pads Ensure stability and protect floor from damage.

## **SPECIFICATIONS**

Height Adjustment Handle: 34" to 40" Dimensions of Handle:  $6" \times 6"$  1.25 diameter

Base Length Adjustment: 20" to 36"

Weight: 19.5 lbs

Base Feet Measurements: 4" × 7"

Weight Limit of Handle: 250 lbs

Case of 3 Dimensions:  $29"L \times 19"W \times 12"H$ ; 60 lbs Package Dimensions: 29" L × 19" W × 4" H; 19 lbs

## WHAT IS IN THE BOX





**TOOLS REQUIRED** 



WEIGHT CAPACITY