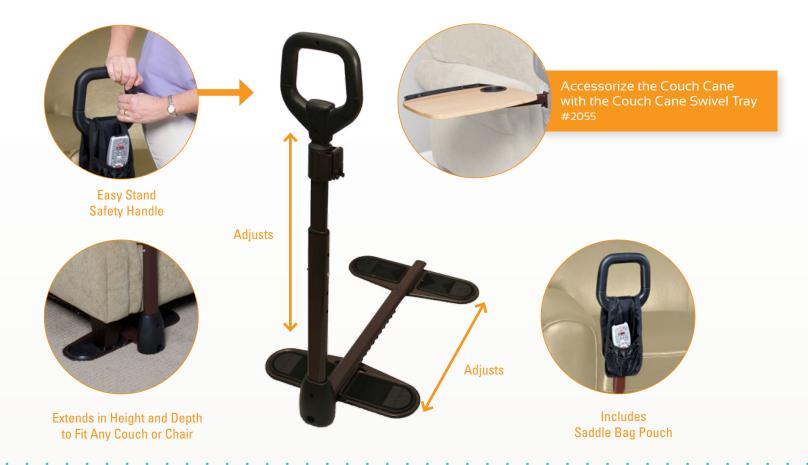

## **FEATURES & BENEFITS**

- Ergonomic Safety Handle Makes standing and sitting easy and safe.
- Saddle Bag Pouch Four pockets keep convenient items close by.
- Adaptable Adjusts in length and height to fit either side of your favorite couch or chair. Works great with a lift chair.
- Super Grip Rubber Pads Ensure stability and protect floor from damage.

## **SPECIFICATIONS**

Height Adjustment Handle: 34" to 40" Dimensions of Handle:  $6" \times 6"$  1.25 diameter

Base Length Adjustment: 20" to 36"

Weight: 19.5 lbs

Base Feet Measurements: 4" × 7"

Weight Limit of Handle: 250 lbs