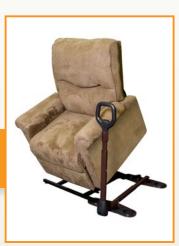

## COUCH CANE

BECAUSE YOU CAN STAND WITH CONFIDENCE

LIFT CHAIR COMPATIBLE

PRODUCT #2001

## **FEATURES & BENEFITS**

- Ergonomic Safety Handle Makes standing and sitting easy and safe.
- Saddle Bag Pouch Four pockets keep convenient items close by.
- Adaptable Adjusts in length and height to fit either side of your favorite couch or chair. Works great with a lift chair.
- Super Grip Rubber Pads Ensure stability and protect floor from damage.