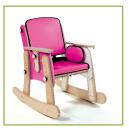

## Specifications

|                  | Size 1                    | Size 2       | Size 3       | Size 4        |
|------------------|---------------------------|--------------|--------------|---------------|
| Age              | 1-3                       | 2-5          | 4-8          | 7-12          |
| Seat Depth       | 7.1" - 9.4"               | 8.7" - 11.4" | 9.8" - 13.0" | 12" – 16"     |
| Seat Width       | 5.9"- 9.8"                | 6.7" – 10.6" | 9.1" – 13.0" | 11.1" – 15.2" |
| Seat Weight      | 9.6 lbs.                  | 13.2 lbs.    | 17.9 lbs.    | 22 lbs.       |
| Weight Capacity  | 66 lbs.                   | 77 lbs.      | 88 lbs.      | 110 lbs.      |
| Available Colors | Pink, Green, Blue, Orange |              |              |               |