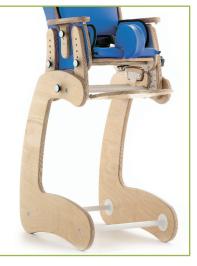

## More Stability, Less Fatigue

Designed by the Leckey team of experienced therapists and engineers to give improved stability, which helps reduce fatigue and allows the child longer periods of concentration and fine motor activity. Available in 4 sizes and 4 colors it will help kids up to 12 years of age to participate, learn and give their full attention in the classroom.