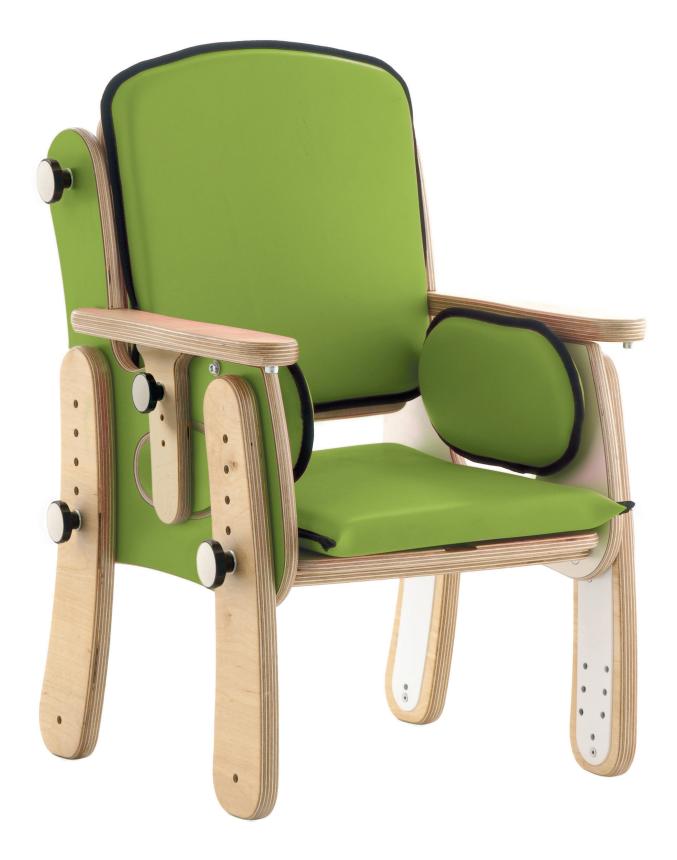

## Posture + Ottention = earning

**PAL** is an attractive, robust and easy to use classroom and nursery seating system for kids of 1-12 years of age, with mild to moderate postural needs.

## More Stability, Less Fatigue

Designed by the Leckey team of experienced therapists and engineers to give improved stability, which helps reduce fatigue and allows the child longer periods of concentration and fine motor activity. Available in 4 sizes and 4 colors it will help kids up to 12 years of age to participate, learn and give their full attention in the classroom.