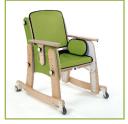

## More Stability, Less Fatigue

Designed by the Leckey team of experienced therapists and engineers to give improved stability, which helps reduce fatigue and allows the child longer periods of concentration and fine motor activity. Available in 4 sizes and 4 colors it will help kids up to 12 years of age to participate, learn and give their full attention in the classroom.