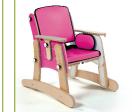

## More Stability, Less Fatigue

Designed by the Leckey team of experienced therapists and engineers to give improved stability, which helps reduce fatigue and allows the child longer periods of concentration and fine motor activity. Available in 4 sizes and 4 colors it will help kids up to 12 years of age to participate, learn and give their full attention in the classroom.

## Specifications

|                  | Size 1                    | Size 2       | Size 3       | Size 4        |
|------------------|---------------------------|--------------|--------------|---------------|
| Age              | 1-3                       | 2-5          | 4-8          | 7-12          |
| Seat Depth       | 7.1" - 9.4"               | 8.7" - 11.4" | 9.8" - 13.0" | 12" – 16"     |
| Seat Width       | 5.9"- 9.8"                | 6.7" – 10.6" | 9.1" – 13.0" | 11.1" – 15.2" |
| Seat Weight      | 9.6 lbs.                  | 13.2 lbs.    | 17.9 lbs.    | 22 lbs.       |
| Weight Capacity  | 66 lbs.                   | 77 lbs.      | 88 lbs.      | 110 lbs.      |
| Available Colors | Pink, Green, Blue, Orange |              |              |               |