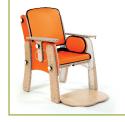

## More Stability, Less Fatigue

Designed by the Leckey team of experienced therapists and engineers to give improved stability, which helps reduce fatigue and allows the child longer periods of concentration and fine motor activity. Available in 4 sizes and 4 colors it will help kids up to 12 years of age to participate, learn and give their full attention in the classroom.

## Specifications

|                  | Size 1                    | Size 2       | Size 3       | Size 4        |
|------------------|---------------------------|--------------|--------------|---------------|
| Age              | 1-3                       | 2-5          | 4-8          | 7-12          |
| Seat Depth       | 7.1" - 9.4"               | 8.7" - 11.4" | 9.8" - 13.0" | 12" – 16"     |
| Seat Width       | 5.9"- 9.8"                | 6.7" – 10.6" | 9.1" – 13.0" | 11.1" – 15.2" |
| Seat Weight      | 9.6 lbs.                  | 13.2 lbs.    | 17.9 lbs.    | 22 lbs.       |
| Weight Capacity  | 66 lbs.                   | 77 lbs.      | 88 lbs.      | 110 lbs.      |
| Available Colors | Pink, Green, Blue, Orange |              |              |               |