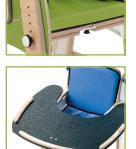

## More Stability, Less Fatigue

Designed by the Leckey team of experienced therapists and engineers to give improved stability, which helps reduce fatigue and allows the child longer periods of concentration and fine motor activity. Available in 4 sizes and 4 colors it will help kids up to 12 years of age to participate, learn and give their full attention in the classroom.