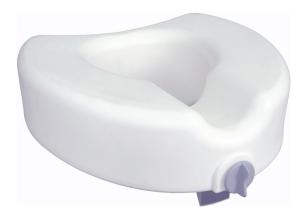

## 

Premium Plastic Raised, Regular/Elongated Toilet Seat, with Lock With Lock

- Designed for individuals who have difficulty sitting down or standing up from the toilet
- Wide opening in front and back for personal hygiene
- Lightweight and portable
- Standard locking mechanism ensures safety (Figure A)
- Fits most elongated toilets
- No tools required for installation
- Easy-to-clean