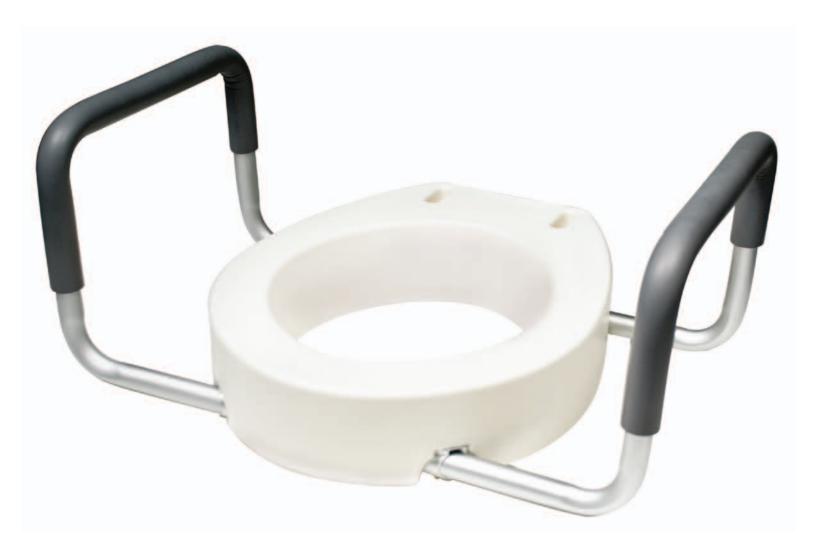

## **Deluxe Toilet Seat Riser With Removable Armrests**

- Designed for those who have difficulty sitting down or standing up from the toilet
- Adds 3 ½" to toilet seat height, reducing bending effort
- Securely attaches to toilet bowl using bolts to prevent shifting of the seat
- Designed to work with your existing toilet seat and lid to blend in with existing decor
- Available for round or elongated toilet bowl design
- White, heavy duty plastic construction is strong and durable
- Push buttons allow for easy removal of armrests
- Maximum Weight Capacity 300 lb EVENLY DISTRIBUTED
- Designed to meet the requirements of HCPCS code: E0244
- Lifetime limited warranty