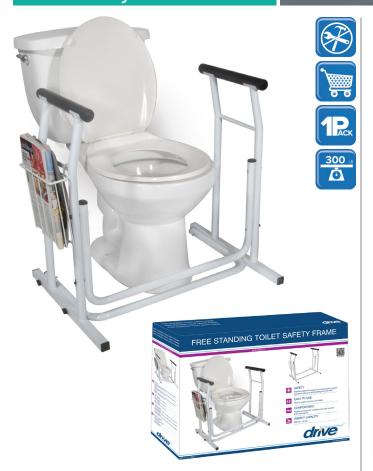

## Free-standing Toilet Safety Rail

| Item #   | UOM               |
|----------|-------------------|
| RTL12079 | 2 retail boxes/cs |

- Free standing around toilet.
- Easy, tool-free assembly using wing nuts.
- Fits standard and elongated toilets.
- Comes with padded armrests for added comfort.
- Comes with a magazine rack for added convenience.

| specifications         |                  |
|------------------------|------------------|
| Width Between Arms     | 21"              |
| Overall Width          | 26.5"            |
| Weight                 | 9.0 lbs.         |
| Carton Shipping Weight | 28 lbs.          |
| Weight Limit           | 300 lbs.         |
| Warranty               | Limited Lifetime |