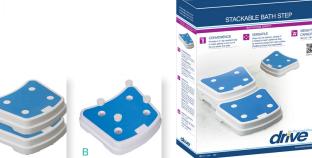

## **Portable Bath Step**

| Item #   | <b>Product Description</b>   | UOM  |
|----------|------------------------------|------|
| RTL12068 | Contains 1 Bath Step per box | 1/cs |

- Makes getting in and out of the bath tub easier and safer.
- Unique modular design allows the multiple steps to be stacked. (Figure A)
- Step height is 4". When stacking, each additional step adds 2".
- Bath step comes with four removable covers on the surface. When stacking, remove covers to allow steps to lock together. (Figure B)
- Attractive, textured surface is slip resistant and comfortable.
- Retail Packaged.

| specifications |                              |
|----------------|------------------------------|
| Dimensions     | 19.5" (W) x 4" (H) x 16" (D) |
| Weight Limit   | 450 lbs.                     |
| Warranty       | Limited One Year             |