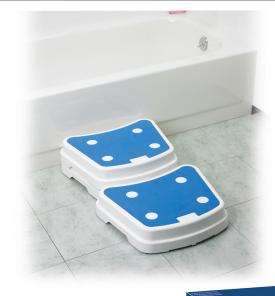

## **Portable Bath Step**

| Item #   | <b>Product Description</b>   | UOM  |
|----------|------------------------------|------|
| RTL12068 | Contains 1 Bath Step per box | 1/cs |

- Makes getting in and out of the bath tub easier and safer.
- Unique modular design allows the multiple steps to be stacked. (Figure A)
- Step height is 4". When stacking, each additional step adds 2".
- Bath step comes with four removable covers on the surface. When stacking, remove covers to allow steps to lock together. (Figure B)
- Attractive, textured surface is slip resistant and comfortable.
- Retail Packaged.