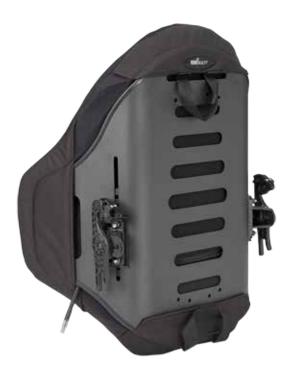

## AGILITY Max Contour Back System

The AGILITY Max Contour Back System delivers 7 in. (18 cm) of contour depth to provide significant posterior and lateral trunk support for optimal posture and stability. It is the only deep contour back with independent, adjustable, lateral air pads for better positioning and increased comfort.

## Options:

Foam with Air Insert

Foam with Air Insert and Lumbar Support

Significant posterior back support

Lateral trunk support and control

Stability and comfort

Dimensions
Depth with Air Insert:
7 in. / 18 cm
Width: 13 in. to 20 in. /
33 cm to 51 cm
Height: 16 in. to 20 in. /
40.5 cm to 51 cm
Weight: 4.25 lbs. to 6.5 lbs. /