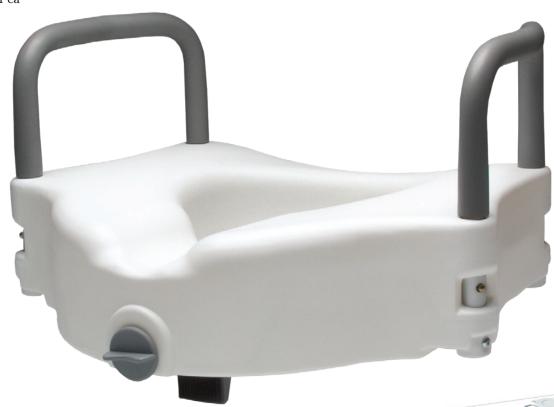

## **Locking Raised Toilet Seat With Removable Armrests**

- Designed for those who have difficulty sitting down or standing up from the toilet
- Adds 4" to toilet seat height, reducing bending effort
- Front clamping mechanism locks securely to the toilet and prevents shifting of the seat
- Wide, contoured seating surface is comfortable
- White, heavy duty plastic construction is strong and durable
- Push buttons allow for easy removal of armrests
- Maximum Weight Capacity 300 lb EVENLY DISTRIBUTED
- Designed to meet the requirements of HCPCS code: E0244
- Lifetime limited warranty

## **Specifications**

| <u>o podinioutionio</u> |                           |    |
|-------------------------|---------------------------|----|
| Width Between Arms      | 18 1/2                    | II |
| Overall Width           | 20 3/4                    |    |
| Seat Height             | 4 1/2                     | 11 |
| Seat Depth              |                           | 11 |
| Maximum Weight Capacity | 300 lb EVENLY DISTRIBUTED | )  |