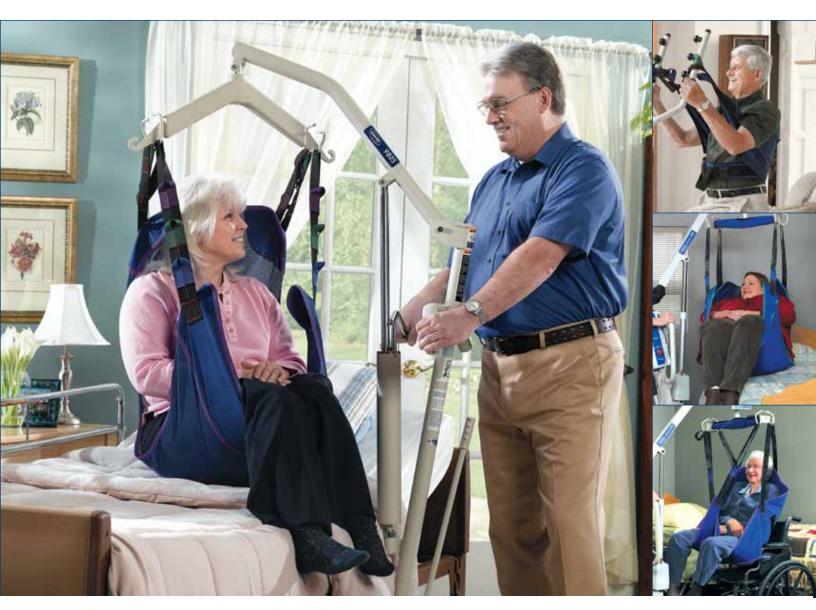

## **Dress Toileting High Sling**

Featured belt offers secure support and positioning. Easy-to-apply Dress Toileting High Sling is suitable for seat-to-seat transfers and dressing or undressing during transfers to toilet. Dress Toileting High Sling is specially designed for users with reduced head control.

Compatible with the following lifts:

- Invacare® I-Lift® Series Lifts
- Invacare® Reliant ™ 450, 600 Lifts
- Invacare® 9805 Lifts
- Invacare® Jasmine™ Lift

| • Invacare Reliant 450, 600 Lifts |       |       |       |       | • Invacare Jasmine Lift |                   |                 | Model #/Material |
|-----------------------------------|-------|-------|-------|-------|-------------------------|-------------------|-----------------|------------------|
| SIZE                              | Α     | В     | С     | D     | Waist Belt<br>Min       | Waist Belt<br>Max | Weight Capacity | Polyester Fabric |
| S                                 | 34.3" | 28.0" | 7.9"  | 16.9" | 24.7"                   | 46.7"             | 500 lb.         | 2478444          |
| М                                 | 37.4" | 31.5" | 9.1"  | 19.3" | 48.4"                   | 55.1"             | 500 lb.         | 2478445          |
| L                                 | 40.2" | 35.5" | 9.1"  | 23.6" | 52.4"                   | 59.1"             | 500 lb.         | 2478446          |
| XL                                | 43.3" | 42.6" | 10.6" | 29.9" | 72.4"                   | 80.3"             | 550 lb.         | 2484780          |