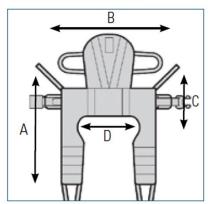

Compatible with the following lifts:

- Invacare® I-Lift® Series Lifts
- Invacare® Reliant ™ 450, 600 Lifts
- Invacare® 9805 Lifts
- Invacare® Jasmine™ Lift

| • Invacare Reliant 450, 600 Lifts |       |       |       |       | • Invacare Jasmine Lift |                   |                 | Model #/Material |
|-----------------------------------|-------|-------|-------|-------|-------------------------|-------------------|-----------------|------------------|
| SIZE                              | Α     | В     | С     | D     | Waist Belt<br>Min       | Waist Belt<br>Max | Weight Capacity | Polyester Fabric |
| S                                 | 34.3" | 28.0" | 7.9"  | 16.9" | 24.7"                   | 46.7"             | 500 lb.         | 2478444          |
| М                                 | 37.4" | 31.5" | 9.1"  | 19.3" | 48.4"                   | 55.1"             | 500 lb.         | 2478445          |
| L                                 | 40.2" | 35.5" | 9.1"  | 23.6" | 52.4"                   | 59.1"             | 500 lb.         | 2478446          |
| XL                                | 43.3" | 42.6" | 10.6" | 29.9" | 72.4"                   | 80.3"             | 550 lb.         | 2484780          |