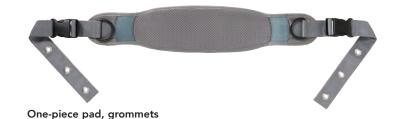

### One-piece pad, plastic slides

Wrap webbing end around the bath chair frame and secure with plastic slides