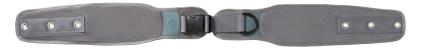

#### Two-piece pad, grommets

Grommet Mount: Screw corrosionresistant stainless steel grommets to bath chair frame with a screw, Bath Belt Release Knob (shown, right) or Bodypoint mounting clamps (see page 7)