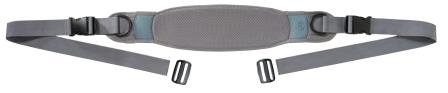

#### Aeromesh® Rapid-Dry Bath Belt

A secure, comfortable belt is an essential safety feature for any bath or shower chair. Our belt is soft against bare chest, abdomen, knees and legs

- Allows a complete wash and quick dry as water, soap and air flow freely through Aeromesh® fabric
- Quickly open, close and adjust oversized side release buckles and D-Rings

Water and air easily pass through Aeromesh® fabric