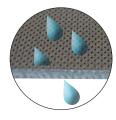

#### Aeromesh® Rapid-Dry Bath Belt

A secure, comfortable belt is an essential safety feature for any bath or shower chair. Our belt is soft against bare chest, abdomen, knees and legs

- Allows a complete wash and quick dry as water, soap and air flow freely through Aeromesh® fabric
- Quickly open, close and adjust oversized side release buckles and D-Rings

Water and air easily pass through Aeromesh® fabric