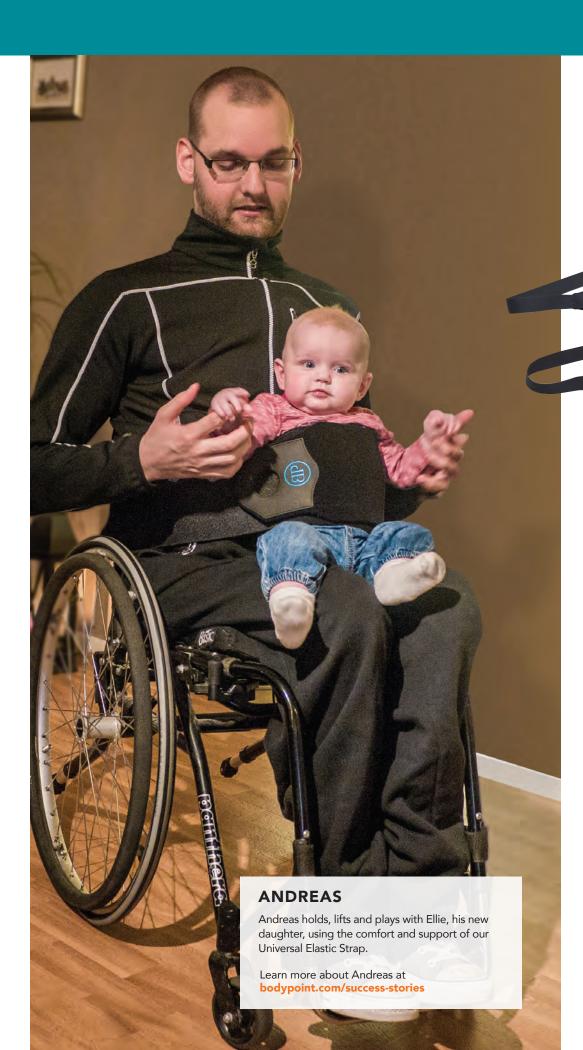

## Universal Elastic Strap

with highly stretchable, strong neoprene material

- Easy-grasp hook-and-loop end tab with a convenient thumb hole for users with limited hand function
- Use on the chest, abdomen, lap or legs
- Length can be cut to fit