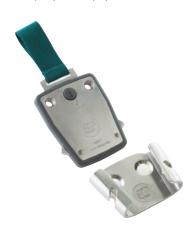

## **Quick Release Connector**

Attach this bracket to any rigid accessory on the wheelchair frame (such as lateral support, headrest mounting bar, or computer support bracket). It locks securely in place without wiggle, yet allows instant release with one hand. Its slim 1/2" profile provides close-fitting attachment along the seat and backrest.

HW311-2