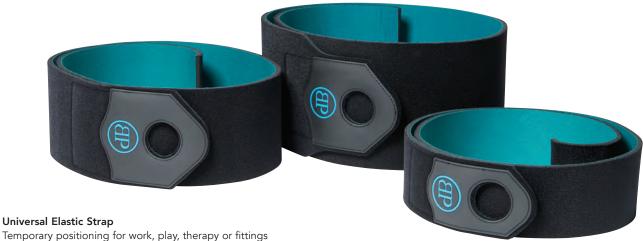

## Universal Elastic Strap

with highly stretchable, strong neoprene material

- Easy-grasp hook-and-loop end tab with a convenient thumb hole for users with limited hand function
- Use on the chest, abdomen, lap or legs
- Length can be cut to fit

**SP110S** 142cm (56") x 8cm (3") **SP110L** 142cm (56") x 11cm (4-1/2") **SP110XL** 142cm (56") x 15cm (6")