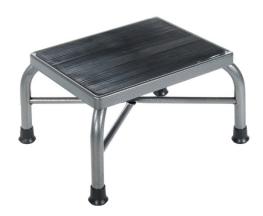

## HCPCS:

FIGURE A

FIGURE B

- Manufactured with 1" steel tubing
  Silver vein finish easy-to-maintain and less institutional looking (Figure A)
  Non-skid ribbed rubber platform
- 13062-1SV comes with handrail (Figure B)
- Weight Capacity 500 lbs