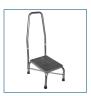

## HCPCS:

FIGURE A

FIGURE B

- Manufactured with 1" steel tubing
  Silver vein finish easy-to-maintain and less institutional looking (Figure A)
  Non-skid ribbed rubber platform
- 13062-1SV comes with handrail (Figure B)
- Weight Capacity 500 lbs