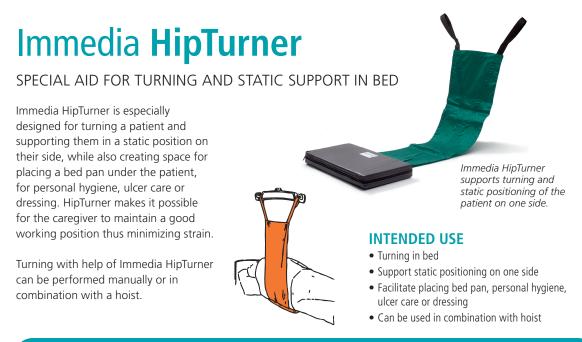

## Immedia - HipTurner (sling 25 x 80 cm) WASHING INSTRUCTIONS Do not use fabric softener or bleach. Remove the foam pad before cleaning. Washing instructions Do not use fabric softener or bleach. Remove the foam pad before cleaning.