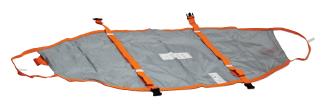

## EMERGENCY EVACUATION SLIDE SYSTEM

Immedia RescueSheet is an evacuation sheet that remains in place under the mattress. In case of emergency, it can be used to quickly transfer a bedridden patient including the entire mattress out of the room and down the stairs. The material is waterproof.

Rescue emergency evacuation slide sheet.

## **INTENDED USE**

- Emergency evacuations
- Transfer out of bed, and slide out to safety

| ESCRIPTION                                                              | WIDTH X LENGTH  |             | SPECIFICATIONS       |
|-------------------------------------------------------------------------|-----------------|-------------|----------------------|
| nmedia RescueSheet                                                      | CM              | INCH        | MATERIAL: Nylon      |
| ~ Standard                                                              | 75 x 200        | 29.5 x 78.7 | STRAP: Polypropylene |
| ~ Extra wide                                                            | 85 x 200        | 33.1 x 78.8 | BUCKLE: Acetal       |
| VASHING INSTRUCTIONS UTOCLAVE: 130 °C. an be wiped off with soapy water | or disinfectant |             | max 8 max<br>150 330 |