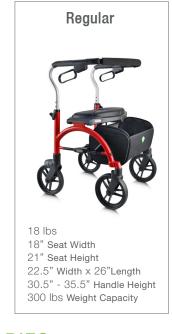

## XPRESSO SERIES.

The Xpresso, along with all Evolution walkers, was designed to be the strongest and most stable of all the center folding walkers on the market today.

With cable-free brakes, a center folding seat, durable folding basket, the Xpresso folds easily and compact.

#### FEATURES.

Innovative Design Roman arch provides support & stability
Seat Center folding durable waterproof polyurethane cushion
Brake System Cable-free / Easy to adjust
Collapsible Basket Foldable & removable
Wheels 8" 40 mm wide, Solid grip / Longer lasting polyurethane
Colors Ruby Red, Azure Blue, Chrome Silver, Ebony Black, Kiwi Metallic Green, Pearlescent
White, Solar Metallic Orange, Mellow Yellow, Pearlescent Champagne, Cappuccino Brown



#### SPECIFICATIONS.

# Mini 18 lbs





### OPTIONAL ACCESSORIES.

- Cup Holder
- Cane Holder

18" Seat Width

18" Seat Height

22.5" Width x 26"Length

300 lbs Weight Capacity

30.5" - 33.5" Handle Height

- Curb Climber
- Slow Down Brakes
- Deluxe Back Strap Pad
- Oxygen Tank Holder
- Wire Basket