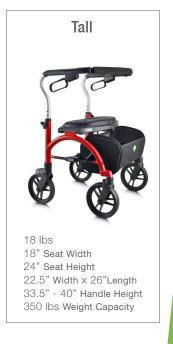

## XPRESSO SERIES.

The Xpresso, along with all Evolution walkers, was designed to be the strongest and most stable of all the center folding walkers on the market today.

With cable-free brakes, a center folding seat, durable folding basket, the Xpresso folds easily and compact.

#### FEATURES.

Innovative Design Roman arch provides support & stability
Seat Center folding durable waterproof polyurethane cushion
Brake System Cable-free / Easy to adjust
Collapsible Basket Foldable & removable
Wheels 8" 40 mm wide, Solid grip / Longer lasting polyurethane
Colors Ruby Red, Azure Blue, Chrome Silver, Ebony Black, Kiwi Metallic Green, Pearlescent
White, Solar Metallic Orange, Mellow Yellow, Pearlescent Champagne, Cappuccino Brown



#### SPECIFICATIONS.

# Mini 18 lbs





### OPTIONAL ACCESSORIES.

- Cup Holder
- Cane Holder

18" Seat Width

18" Seat Height

22.5" Width x 26"Length

300 lbs Weight Capacity

30.5" - 33.5" Handle Height

- Curb Climber
- Slow Down Brakes
- Deluxe Back Strap Pad
- Oxygen Tank Holder
- Wire Basket