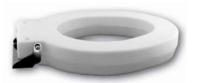

### DESCRIPTION:

Round, heavy-duty, hollow core plastic lift for toilet seats (purchased separately). Provides 4" of additional height above rim once seat is installed. Features 300 Series stainless steel offset mounting bracket and hardware. Bracket allows for both lift and seat to be raised to a vertical position for cleaning.

#### FEATURES:

Non-Corrosive 300 Series Stainless Steel Mounting Bracket and Hardware

Provides 4" of Additional Height above Rim (When Seat Installed)