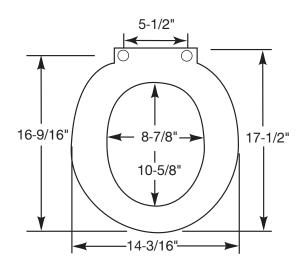

#### $\ensuremath{\mathsf{D}}\xspace \ensuremath{\mathsf{I}}\xspace \ensuremath{\mathsf{N}}\xspace \ensuremath{\mathsf{S}}\xspace \ensuremath{\mathsf{I}}\xspace \ensuremath{\mathsf{O}}\xspace \ensuremath{\mathsf{S}}\xspace \ensuremath{\mathsf{S}}\x$

Thickness including bumper is 3"

Proudly Made in the USA