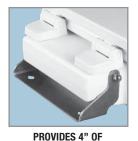

## HEAVY-DUTY LIFT FOR TOILET SEAT

**ADDITIONAL HEIGHT WHEN** 

SEAT IS INSTALLED

NON-CORROSIVE 300 SERIES SS MOUNTING BRACKET AND HARDWARE

### DESCRIPTION:

Round, heavy-duty, hollow core plastic lift for toilet seats (purchased separately). Provides 4" of additional height above rim once seat is installed. Features 300 Series stainless steel offset mounting bracket and hardware. Bracket allows for both lift and seat to be raised to a vertical position for cleaning.

#### FEATURES:

Non-Corrosive 300 Series Stainless Steel Mounting Bracket and Hardware

Provides 4" of Additional Height above Rim (When Seat Installed)