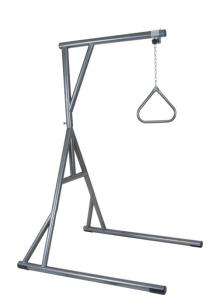

## Free-Standing Trapeze

HCPCS: E0912

- Designed to assist larger individuals in changing positions while in bed and aid in transferring in and out of bed
- Easy-to-assemble tool-free design
- Lightweight design for easy delivery
- Chain is adjustable from edge of headboard to the end of boom by sliding to desired position

| PRODUCTS                   | Description                              |
|----------------------------|------------------------------------------|
| 13049SV                    | Bariatric Trapeze Silver Vein,650lb,1/ea |
| SPECIFICATIONS             | Description                              |
| Boom Length                | 37"                                      |
| Carton Shipping Weight     | 83 lbs.                                  |
| Inside Width Between Legs  | 26"                                      |
| Outside Width Between Legs | 31"                                      |
| Total Dimensions           | 72" (H) x 31" (W) x 51" (D)              |
| User Weight Limit          | 650 lbs.                                 |
| Warranty                   | Limited Lifetime                         |
| Weight                     | 74 lbs.                                  |
| Weight Capacity            | 650 lbs                                  |