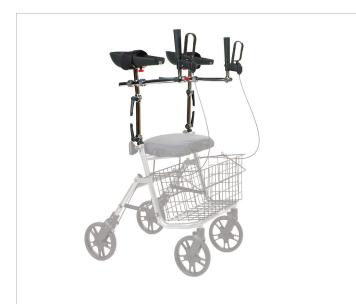

# THE EVOLUTION ARM TROUGH SYSTEM.

The Evolution Arm Trough System has been designed for the person that cannot use a traditional walker handle. It provides a more stable platform, allowing users to remain upright.

## FEATURES.

Provides a more stable platform; allowing user to remain upright.

5 points of adjustability for custom fitting.

No extra tools required; fully adjustable using built-in tools.

Can be used as a pair or single side with a regular handle.

Can be adjusted to fit hemiplegics.

Otto Bock arm pads can be interchanged or combined.

Removable 7" midsection for extra low settings.

Maximum total weight capacity with two Arm Trough 400lbs.

Arm Trough System available only for Evo Regular, Evo Low, Evo Wide and Evo Low.