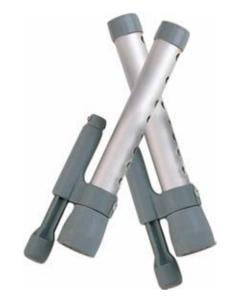

| Item # | UOM  |
|--------|------|
| 10104  | 1/pr |

- For use on back of wheeled walker.
- Nylon tip glides along surface until weight is applied to hand grip, which activates rubber-tip brake.
- Allows for 8 height adjustments.
- 350 lb. Weight Limit.