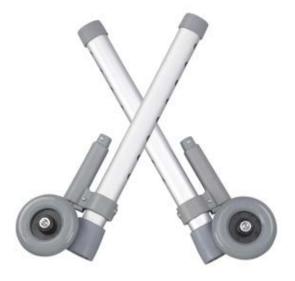

**Rear Glide Brakes with 3" Wheels** 

## **Rear Glide Brakes**

| Item # | UOM  |
|--------|------|
| 10106  | 1/pr |

- For use on back of wheeled walker.
- 3" wheel glides along surface until weight is applied to hand grip, which activates rubber-tip brake.
- Allows for 8 height adjustments.
- 350 lb. Weight Limit.