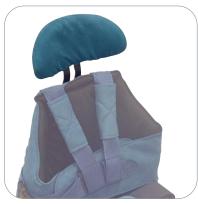

## **FEATURES**

- Contoured seat prevents child from sliding forward and improves seating posture
- 95° seat to back angle
- Double-strap trunk support and a positioning belt
- Two sets of straps secure Seat2Go to any chair. When not in use, the seat straps can be stored under the seat behind the clear flap and the back straps in the back pocket
- Can be used as an insert for a single or double stroller
- Weighs only 5 lb



Seat2Go with optional Heigh Adjustable Headrest and Depth Adjustable Abductor

## **ACCESSORIES**



Height Adjustable Headrest



Depth Adjustable Abductor



## ORDER FORM FAX TO 905-787-8550 OR SUBMIT ONLINE

| Dealer:          | Marked For: | Account #:  |
|------------------|-------------|-------------|
| Date:            | PO#:        | Ordered By: |
| Phone:           | Fax:        | E-mail:     |
| Ship to address: |             |             |

| BASE UNIT                  | CRS 2000 | CRS 3000 |
|----------------------------|----------|----------|
| Product Size               | Small    | Medium   |
| Product Width              | 8"       | 12"      |
| Product Depth              | 9"       | 12"      |
| Product Height of Back     | 12"      | 14"      |
| Product Weight             | 5 lbs    | 7 lbs    |
| ACCESSORIES                |          |          |
| Height Adjustab