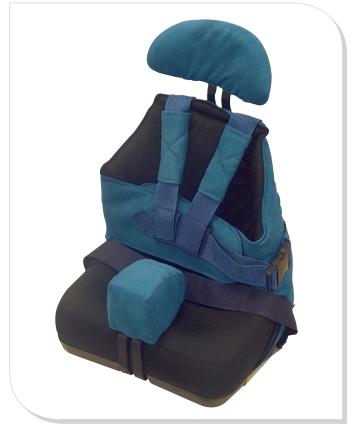

Seat2Go with optional Heigh Adjustable Headrest and Depth Adjustable Abductor

## **ACCESSORIES**

Height Adjustable Headrest

Depth Adjustable Abductor