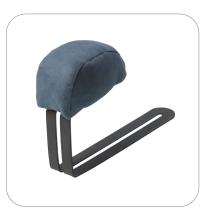

## **FEATURES**

- Contoured seat prevents child from sliding forward and improves seating posture
- 95° seat to back angle
- Double-strap trunk support and a positioning belt
- Two sets of straps secure Seat2Go to any chair. When not in use, the seat straps can be stored under the seat behind the clear flap and the back straps in the back pocket
- Can be used as an insert for a single or double stroller
- Weighs only 5 lb



Seat2Go with optional Heigh Adjustable Headrest and Depth Adjustable Abductor

## **ACCESSORIES**



Height Adjustable Headrest



Depth Adjustable Abductor



## ORDER FORM FAX TO 905-787-8550 OR SUBMIT ONLINE

| Dealer:          | Marked For: | Account #:  |
|------------------|-------------|-------------|
| Date:            | PO#:        | Ordered By: |
| Phone:           | Fax:        | E-mail:     |
| Ship to address: |             |             |

| BASE UNIT                  | CRS 2000 | CRS 3000 |
|----------------------------|----------|----------|
| Product Size               | Small    | Medium   |
| Product Width              | 8"       | 12"      |
| Product Depth              | 9"       | 12"      |
| Product Height of Back     | 12"      | 14"      |
| Product Weight             | 5 lbs    | 7 lbs    |
| ACCESSORIES                |          |          |
| Height Adjustable Headrest | CRS 8000 | CRS 8