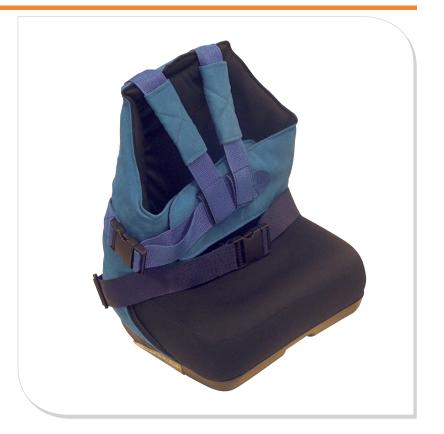

## **FEATURES**

- Contoured seat prevents child from sliding forward and improves seating posture
- 95° seat to back angle
- Double-strap trunk support and a positioning belt
- Two sets of straps secure Seat2Go to any chair. When not in use, the seat straps can be stored under the seat behind the clear flap and the back straps in the back pocket
- Can be used as an insert for a single or double stroller
- Weighs only 5 lb