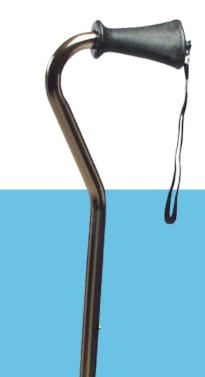

## Adjustable Offset Canes - Ortho-Ease® Grip

- Offset handle places the user's weight directly over the base for maximum balance and control
- · Attractive finish resists marring and scratching
- Easy push-button height adjustment with locking collet for added security
- Available in a variety of finishes, grip styles and lengths
- Includes laminated color operating instructions
- Grip angle is designed to adjust to comfortably fit the user's hand and wrist angle and to minimize stress on the joints
- Ortho-Ease® grip is ideal for arthritics and for those needing a wider grip for greater support
- Comes complete with convenient wrist strap
- Designed to meet the requirements of HCPCS code: E0100
- Three (3) year limited warranty
- 250 lb maximum weight capacity EVENLY DISTRIBUTED

**6327** Bronze Standard Length (31"-39") 6/cs **6328** Bronze Extra Long (34"-42") 6/cs