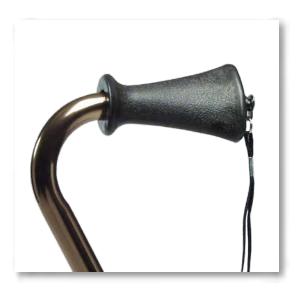

## Adjustable Offset Canes - Ortho-Ease® Grip

- Offset handle places the user's weight directly over the base for maximum balance and control
- · Attractive finish resists marring and scratching
- Easy push-button height adjustment with locking collet for added security
- Available in a variety of finishes, grip styles and lengths
- Includes laminated color operating instructions
- Grip angle is designed to adjust to comfortably fit the user's hand and wrist angle and to minimize stress on the joints
- Ortho-Ease® grip is ideal for arthritics and for those needing a wider grip for greater support
- Comes complete with convenient wrist strap
- Designed to meet the requirements of HCPCS code: E0100
- Three (3) year limited warranty
- 250 lb maximum weight capacity EVENLY DISTRIBUTED