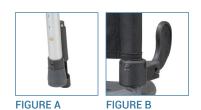

## **Clever-Lite LS, Adult Walker**

HCPCS: E0143

- Rear glide push-down brakes (Figure A)
- Sturdy 1" diameter anodized, extruded aluminum construction
- Comes with flip-up seat with built-in carry handle
- Allows individual to be seated or use as traditional walker by raising seat to step inside the frame
- Easily folds with patented dual-lever side-paddle release (Figure B)
- Soft, flexible backrest provides comfort and security while seated
- 5" fixed front wheels