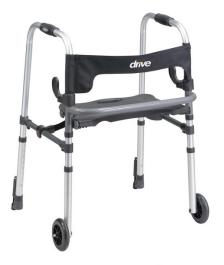

## **Clever-Lite LS, Adult Walker**

HCPCS: E0143

- Rear glide push-down brakes (Figure A)
- Sturdy 1" diameter anodized, extruded aluminum construction
- Comes with flip-up seat with built-in carry handle
- Allows individual to be seated or use as traditional walker by raising seat to step inside the frame
- Easily folds with patented dual-lever side-paddle release (Figure B)
- Soft, flexible backrest provides comfort and security while seated
- 5" fixed front wheels

| PRODUCTS               | Description                                                 |
|------------------------|-------------------------------------------------------------|
| 10233                  | Clever-Lite LS Rollator, w/ 5",1/cs                         |
| SPECIFICATIONS         | Description                                                 |
| Carton Shipping Weight | 15 lbs.                                                     |
| Handle Height          | 29.5" - 39"                                                 |
| Seat Dimensions        | 18.75" (W) x 11" (D)                                        |
| Seat Height            | 19" - 25.5"                                                 |
| Warranty               | Limited Lifetime                                            |
| Weight                 | 11 lbs.                                                     |
| Weight Capacity        | 300 lbs                                                     |
| Width                  | 18.5" inside hand grip   21" inside back legs   27" Overall |
| PARTS                  | Description                                                 |
| 10230SN                | Blow Molded Seat,10230,1ea, EA                              |
| 10109                  | Walker Wheels,Univrsl 5",1pr/bx, RTL, BX                    |
| 10230SF                | Seat Frame,10230,1ea, EA                                    |
| 9500001232             | Brake Cable/Adjust,Lower,1/ea, EA                           |
| 10233RL                | Rear Legs With Glide Brake,10233,1pair, PR                  |
| 10325                  | WalkerTipGrey,10233,1/ea, EA                                |
| 10325B                 | WalkerTipBlack,11/8". 1/ea, EA                              |
| 12002PB                | Push Button for Bath Bench,Walker,1/ea, EA                  |
| 950300169901           | Anti Rattler, 795/10215/10216, 2/pk, EA                     |