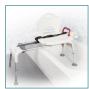

## Folding Universal Sliding Transfer Bench

FIGURE A

FIGURE B

FIGURE C

**RETAIL BOX** 

- Transfer Bench slides left and right along frame for easy entry into and out of tub
- Seat height adjusts in ½" increments
- Folds flat for transport and storage (Figure A)
- Comes standard with removable soap dish (Figure B)
- Comes with safety net to catch dropped personal items and prevent bending
- Comes with seat belt for added safety
- Retail packaged (Figure D)