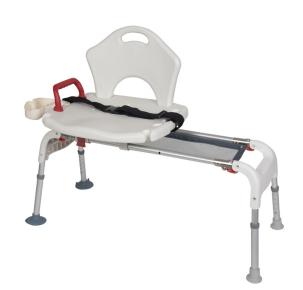

## Folding Universal Sliding Transfer Bench

FIGURE A

FIGURE B

FIGURE C

**RETAIL BOX** 

- Transfer Bench slides left and right along frame for easy entry into and out of tub
- Seat height adjusts in ½" increments
- Folds flat for transport and storage (Figure A)
- Comes standard with removable soap dish (Figure B)
- Comes with safety net to catch dropped personal items and prevent bending
- Comes with seat belt for added safety
- Retail packaged (Figure D)