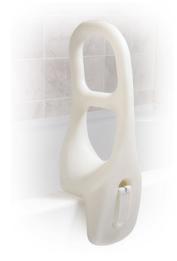

## **Plastic Tub Rail**

HCPCS: E0246

- Attractive, ergonomically-designed tub rail provides a comfortable, safe grip
- Handle is perpendicular to tub

- 16.5" in height
  Tool-free, easy to install
  Width adjusts from 3" 6.25"
  Retail packaged
- Made using recycled materials