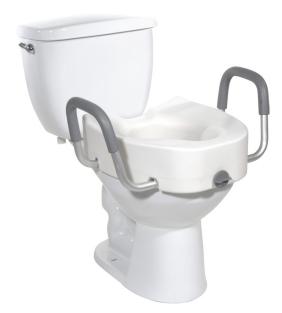

## Premium Plastic, Raised, Elongated Toilet Seat with Lock

- Designed for individuals who have difficulty sitting down or getting up from the toilet
- Adds 5" to height of toilet seat
- Tool-free arms are 21" apart and can be removed or added as needed
- Wide opening in front and back for personal hygiene
- Heavy-duty molded plastic construction provides additional strength and durability
- Standard locking mechanism ensures safety
- Lightweight and portable
- No tools required for installation
- Easy-to-clean
- Fits most elongated toilets

| PRODUCTS               | Description                  |
|------------------------|------------------------------|
| 12013                  | With Arms, 1/cs              |
|                        |                              |
| SPECIFICATIONS         | Description                  |
| Seat Dimensions        | 15.5" (W) × 17" (D) × 5" (H) |
| Width Between Arms     | 21"                          |
| Weight                 | 4.5 lbs.                     |
| Carton Shipping Weight | 6.5 lbs.                     |
| Weight Limit           | 300 lbs.                     |
| Warranty               | Limited Lifetime             |