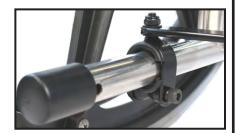

## **Top Clamp**

 Clamp to top pipe under armrest (If pipe too small use included spacers) tighten screw partially

## **Bottom Clamp**

- Then Clamp to Bottom pipe where anti-tipper is (If pipe is too small use included spacer)
- then tighten screws and adjust till O2 Holder is straight then finish tightening screws