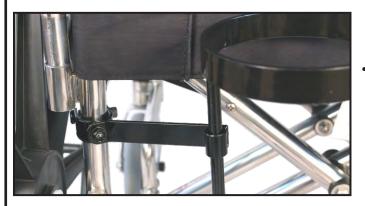

## **Top Clamp**

 Clamp to top pipe under armrest (If pipe too small use included spacers) tighten screw partially