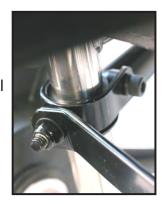

## **Top Clamp**

 Clamp to top pipe under armrest (If pipe too small use included spacers) tighten screw partially