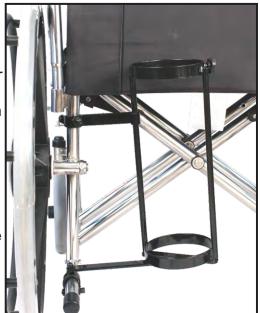

## Nighthawk Manufacturing 02 Holder Installation

**PART # 3201** 

## Universal Wheelchair D and E Cylinder Metal Oxygen Holder

- Holds D and E cylinder oxygen bottles
- 13 1/2" tall and 4 1/2" inside diameter
- Oxygen bottles are secured with a thumb screw for easy removal
- Comes with 1" clamps that can reduce to 7/8" with included sleeve
- Top mounting bar slides up and down plus both mounting clamps swivel to mount to just about any manual wheelchair and many electric wheelchairs (spacer sleeves included for clamps for use on smaller diameter tubing)
- Once properly mounted, oxygen bottles are secure and won't move around like fabric holders will
- Black finish and solid metal construction for lasting durability