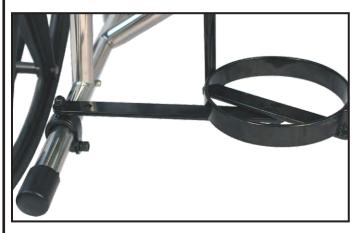

## **Bottom Clamp**

- Then Clamp to Bottom pipe where anti-tipper is (If pipe is too small use included spacer)
- then tighten screws and adjust till O2 Holder is straight then finish tightening screws