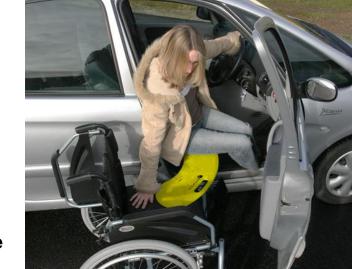

## BANANA BOARD PRIME

The Banana Board Prime is a comfortable, lightweight transfer board, designed to aid seated transfers of individuals between two surfaces, such as from bed to wheelchair, wheelchair to chair and wheelchair to car.

## Features:

- Can be used for both assisted and nonassisted transfers
- Supports independent movement
- Curved board shape allows side-to-side and straight transfers
- Tapered edges to ensure easy insertion and removal
- Non-slip pads to ensure safe movement
- Smooth moulded surface
- Ultra-strong and long lasting Ideal for most users
- Ideal for both adults and paediatric users
- Lightweight and easy to carry
- Easy to clean
- Maximum weight limit 200kg