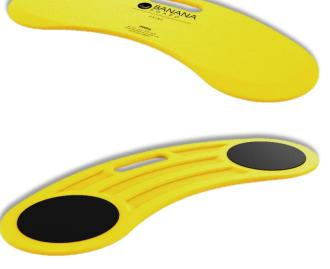

## BANANA BOARD PRIME

The Banana Board Prime is a comfortable, lightweight transfer board, designed to aid seated transfers of individuals between two surfaces, such as from bed to wheelchair, wheelchair to chair and wheelchair to car.

## Features:

- Can be used for both assisted and nonassisted transfers
- Supports independent movement
- Curved board shape allows side-to-side and straight transfers
- Tapered edges to ensure easy insertion and removal
- Non-slip pads to ensure safe movement
- Smooth moulded surface
- Ultra-strong and long lasting Ideal for most users
- Ideal for both adults and paediatric users
- Lightweight and easy to carry
- Easy to clean
- Maximum weight limit 200kg

## **Specifications:**

Measurements: 62cm long x 26 cm wide

Thickness: 1cm Weight: 0.8kg

Weight Limit: 200kg