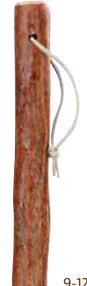

## NATURAL HIKING STAFFS

Uniquely Shaped Natural Hardwoods • Natural Leather Straps • Durable Rubber Tips

9-1230-00 Natural sassafras wood hiking staff with natural bark and genuine leather hand strap, 55" long.