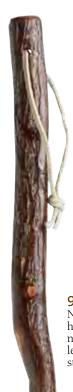

9-1231-00 Carved spiral, natural sassafras wood hiking staff with natural bark and genuine leather hand strap, 55" long.

9-1232-00 Natural hickory hiking staff with natural bark and leather hand strap, 55" long.