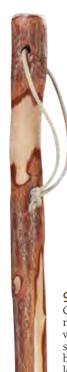

9-1231-00 Carved spiral, natural sassafras wood hiking staff with natural bark and genuine leather hand strap, 55" long.

9-1232-00 Natural hickory hiking staff with natural bark and leather hand strap, 55" long.