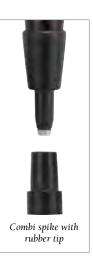

9-7691-00
Natural chestnut wood hiking staff with round knob, dark stained, approximately 50" long, with genuine leather strap and combi spike tip.

9-7697-00 Carved double spiral, natural chestnut wood hiking staff, dark scorched, approximately 50" long, with genuine leather strap and combi spike tip.

9-7698-00 Natural chestnut wood hiking staff, walnut stained, approx. 50" long, with genuine leather strap and combi spike tip.

9-7699-00 Natural ash wood hiking staff, with natural bark, approximately 50" long, with genuine leather strap and combi spike tip.