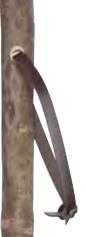

9-7691-00
Natural chestnut wood hiking staff with round knob, dark stained, approximately 50" long, with genuine leather strap and combi spike tip.

9-7697-00 Carved double spiral, natural chestnut wood hiking staff, dark scorched, approximately 50" long, with genuine leather strap and combi spike tip.

9-7698-00 Natural chestnut wood hiking staff, walnut stained, approx. 50" long, with genuine leather strap and combi spike tip.

9-7699-00 Natural ash wood hiking staff, with natural bark, approximately 50" long, with genuine leather strap and combi spike tip.