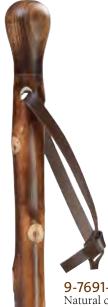

9-7691-00
Natural chestnut wood hiking staff with round knob, dark stained, approximately 50" long, with genuine leather strap and combi spike tip.

9-7697-00 Carved double spiral, natural chestnut wood hiking staff, dark scorched, approximately 50" long, with genuine leather strap and combi spike tip.