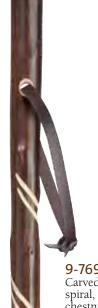

9-1231-00 Carved spiral, natural sassafras wood hiking staff with natural bark and genuine leather hand strap, 55" long.

9-1232-00 Natural hickory hiking staff with natural bark and leather hand strap, 55" long.