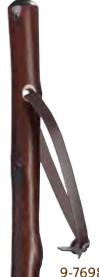

9-7691-00
Natural chestnut wood hiking staff with round knob, dark stained, approximately 50" long, with genuine leather strap and combi spike tip.

9-7697-00 Carved double spiral, natural chestnut wood hiking staff, dark scorched, approximately 50" long, with genuine leather strap and combi spike tip.