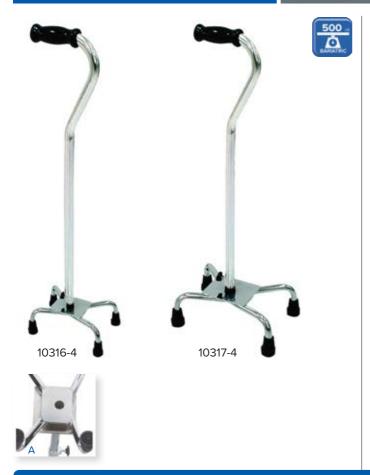

## **Bariatric Quad Canes**

| Item #  | <b>Product Description</b>               | Color  | UOM  |
|---------|------------------------------------------|--------|------|
| 10316-4 | Small Base, Vinyl Contoured<br>Hand Grip | Chrome | 4/cs |
| 10317-4 | Large Base, Vinyl Contoured<br>Hand Grip | Chrome | 4/cs |

- 500 lb. Weight Capacity.
- · Lightweight, extra-strong base.
- Manufactured with aluminum tubing, steel base.
- Comfortable vinyl, contoured hand grips.
- Four point base, combined with offset handle provides additional stability and support.
- Aluminum handle, reinforced steel base. (Figure A)
- Handle height adjusts from 30" to 39".

| specifications |                  |
|----------------|------------------|
| Handle Height  | 30" - 39"        |
| Weight Limit   | 500 lbs.         |
| Warranty       | Limited Lifetime |

| specifications |                  |
|----------------|------------------|
| Handle Height  | 28.75" - 37.75"  |
| Weight Limit   | 300 lbs.         |
| Warranty       | Limited Lifetime |