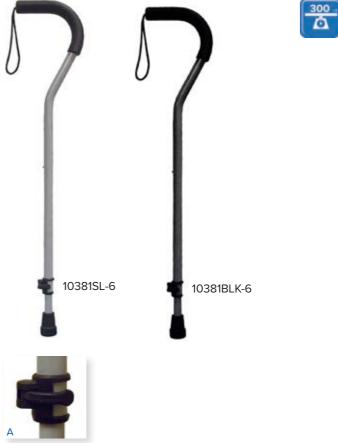

## Offset Aluminum Canes with Tab-Loc Silencer

| Item #     | Color  | UOM  |  |
|------------|--------|------|--|
| 10381SL-6  | Silver | 6/cs |  |
| 10381BLK-6 | Black  | 6/cs |  |

- Tab-Loc silencer provides added safety to ensure a locked height adjustment. (Figure A)
- Features a padded grip. The flat side of the grip faces up to reduce stress that the user's hand may experience.
- Ergonomically designed padded handle.
- Comes standard with wrist strap.
- Manufactured with sturdy, extruded aluminum tubing.
- Handle height adjusts from 28.75" to 37.75".
- 300 lb. Weight Capacity.

| specifications |                  |
|----------------|------------------|
| Handle Height  | 30" - 39"        |
| Weight Limit   | 500 lbs.         |
| Warranty       | Limited Lifetime |

| specifications |                  |
|----------------|------------------|
| Handle Height  | 28.75" - 37.75"  |
| Weight Limit   | 300 lbs.         |
| Warranty       | Limited Lifetime |