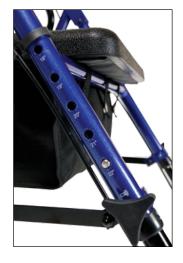

## Set n' Go Height Adjustable Rollator

The Lumex Set n' Go Height Adjustable Rollator offers the convenience and flexibility of a two-in-one product all rolled into one. Designed with multiple height settings on the frame, the Set n' Go allows the seat height to be adjusted from a hemi 18" to a standard 22" height in 1" increments. This accommodates for a broad range of user heights which in turn offers more comfort for the user when seated.

- Easy height adjustment on the frame allows seat height to be adjusted from 18" to 22" in 1" increments
- · Comfortable, wide, seamless padded seat with zippered pouch under seat for security of personal items
- Also includes black pouch for storage of larger items
- Ergonomic handgrips offer a comfortable grip
- Adjustable handle height with knobs to secure in place
- Easy to operate locking and "quick stop" loop brakes (pull up to stop; push down to lock)
- · Removable padded backbar with easy release pull knobs
- 6" wheel for both indoor and outdoor use
- 300 lb maximum weight capacity
- Designed to meet the requirements of HCPCS: E0143 and E0156
- 5 Year Limited Warranty