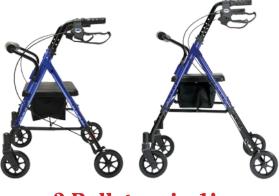

<sup>\*</sup>Specifications are subject to change without notice.

2 Rollators in 1!