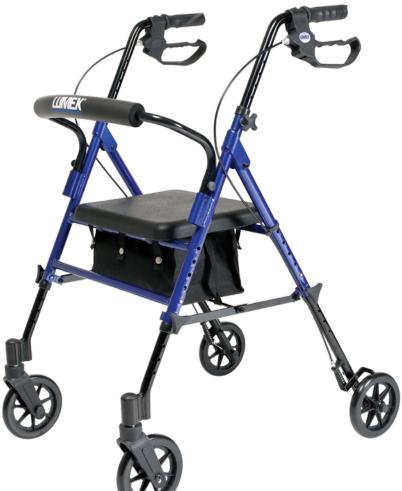

## Set n' Go Height Adjustable Rollator

The Lumex Set n' Go Height Adjustable Rollator offers the convenience and flexibility of a two-in-one product all rolled into one. Designed with multiple height settings on the frame, the Set n' Go allows the seat height to be adjusted from a hemi 18" to a standard 22" height in 1" increments. This accommodates for a broad range of user heights which in turn offers more comfort for the user when seated.

- Easy height adjustment on the frame allows seat height to be adjusted from 18" to 22" in 1" increments
- · Comfortable, wide, seamless padded seat with zippered pouch under seat for security of personal items
- Also includes black pouch for storage of larger items
- Ergonomic handgrips offer a comfortable grip
- Adjustable handle height with knobs to secure in place
- Easy to operate locking and "quick stop" loop brakes (pull up to stop; push down to lock)
- · Removable padded backbar with easy release pull knobs
- 6" wheel for both indoor and outdoor use
- 300 lb maximum weight capacity
- Designed to meet the requirements of HCPCS: E0143 and E0156
- 5 Year Limited Warranty