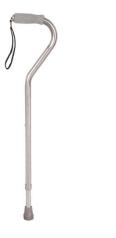

## **Offset Handle Aluminum Canes**

DeVilbiss

drive

## HCPCS: E0100

- Ergonomically designed handle with soft Foam Grip provides comfort and security
- Comes standard with foam rubber grip and wrist strap (Figure A)
- Manufactured with sturdy, extruded aluminum tubing
- Easy-to-use, one-button height adjustment with locking ring Locking ring prevents rattling (Figure B)
- Available in Silver (main image), Black (Figure C) or Bronze (Figure D)
- Handle height adjusts from 30" to 39"
- Weight Capacity 300 lbs