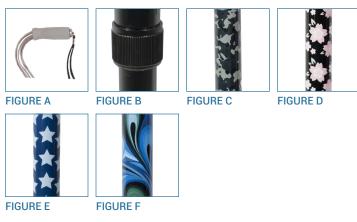

## HCPCS: E0100

- Ergonomically designed handle with soft Foam Grip provides comfort and security
- Comes standard with foam rubber grip and wrist strap (Figure A)
- Manufactured with sturdy, extruded aluminum tubing
- Easy-to-use, one-button height adjustment with locking ring Locking ring prevents rattling (Figure B)
- Available in Silver (main image), Black (Figure C) or Bronze (Figure D)
- Handle height adjusts from 30" to 39"
- Weight Capacity 300 lbs