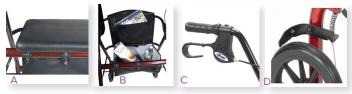

## Aluminum Rollator, 7.5" Casters Fold-up and Removable Back Support, Padded Seat, Loop Locks

| Item # | Color | UOM  |
|--------|-------|------|
| R728BL | Blue  | 1/cs |
| R728RD | Red   | 1/cs |

- Comes with new seamless padded seat (Figure A).
   Zippered pouch under seat for added privacy and security of personal items. (Figure B)
- 7.5" Black non-marring tires are ideal for indoor and outdoor use.
- Removable, hinged, padded backrest can be folded up or down.
- Easy-to-use deluxe loop locks. (Figure C)
- Brakes with serrated edges provide firm hold. (Figure D)
- Ergonomic handles are easy to grip and are adjustable.