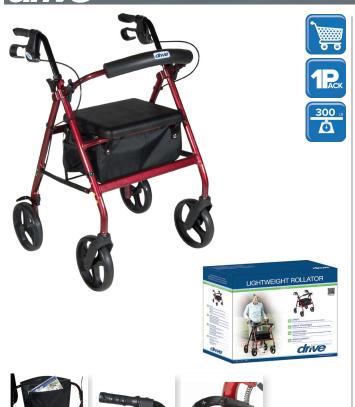

## Aluminum Rollator, 7.5" Casters Fold-Up and Removable Back Support, Flip-Up Seat, Removable Wheels, Loop Locks

| Item #   | Color | UOM  |
|----------|-------|------|
| RTL728RD | Red   | 1/cs |

- Comes with new seamless padded seat. Zippered pouch under seat for added privacy and security of personal items. (Figure A)
- 7.5" Black non-marring removable casters.
- Ideal for indoor and outdoor use.
- Removable, hinged, padded backrest can be folded up or down
- Easy-to-use deluxe loop locks. (Figure B)
- Brakes with serrated edges provide firm hold. (Figure C)
- Handles easily adjust in height with self-threading knob.
- · Retail packaged.

| specifications         |                             |
|------------------------|-----------------------------|
| Handle Height          | 32.5" - 37"                 |
| Overall Dimensions     | 24" (W) x 29" (L)           |
| Seat Dimensions        | 12" (W) x 23" (H) x 14" (D) |
| Weight                 | 16 lbs.                     |
| Carton Shipping Weight | 20 lbs.                     |
| Weight Limit           | 300 lbs.                    |
| Warranty               | Limited Lifetime            |
| accessories            |                             |
| 9501S72606 Basket      | 1/ea                        |