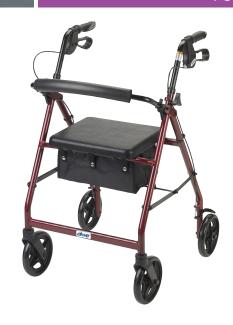

## Aluminum Rollator, 7.5" Casters Fold-up and Removable Back Support, Padded Seat, Loop Locks

| Item # | Color | UOM  |
|--------|-------|------|
| R728BL | Blue  | 1/cs |
| R728RD | Red   | 1/cs |

- Comes with new seamless padded seat (Figure A).
   Zippered pouch under seat for added privacy and security of personal items. (Figure B)
- 7.5" Black non-marring tires are ideal for indoor and outdoor use.
- Removable, hinged, padded backrest can be folded up or down.
- Easy-to-use deluxe loop locks. (Figure C)
- Brakes with serrated edges provide firm hold. (Figure D)
- Ergonomic handles are easy to grip and are adjustable.

| 3                 |        | , , ,                       |
|-------------------|--------|-----------------------------|
| specifications    |        |                             |
| Handle Height     |        | 33" - 38"                   |
| Unit Dimensions   |        | 24" (W) x 28" (L)           |
| Seat Dimensions   |        | 14" (W) x 23" (H) x 12" (D) |
| Weight            |        | 14 lbs.                     |
| Carton Shipping W | eight  | 17 lbs.                     |
| Weight Limit      |        | 300 lbs.                    |
| Warranty          |        | Limited Lifetime            |
|                   |        |                             |
| accessories       |        |                             |
| 9501S72606        | Basket | 1/ea                        |