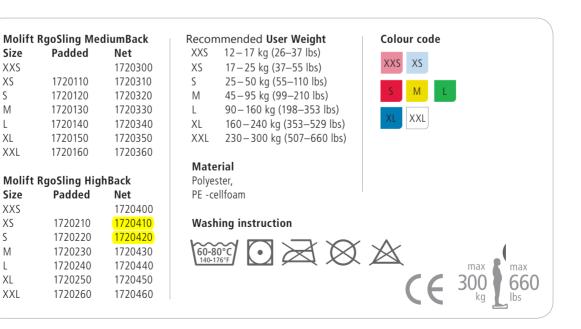

## Molift RgoSling in Net-version

The RgoSling MediumBack and RgoSling HighBack are also available in a soft net mesh polyester material. The material breathes well and dries very quickly. The sling is especially suitable for shower and bathing situations. The mesh version has the same shape and features as the padded versions, such as; sliding loops, application pocket in the back and straps for increased weight distribution in the leg parts.