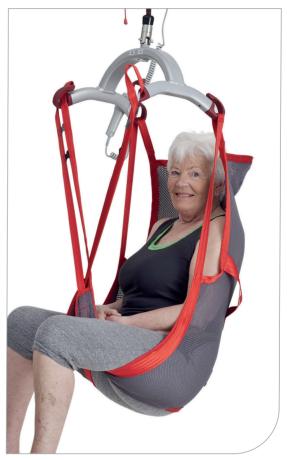

## **RgoSling HighBack**

Built-in ergonomy for comfortable hoisting.

## Molift RgoSling

RgoSling MediumBack provides support for the body and the RgoSling HighBack provides support for the head as well. It allows the user to have a slightly inclined position which is suitable for users with impaired trunk and head stability. It is especially suitable for hoisting to and from a lying position and hoisting from the floor.

RgoSling HighBack Net.