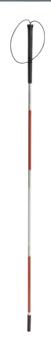

## **Blind Folding Cane**

| Item #  | UOM  |  |
|---------|------|--|
| 10352-1 | 1/cs |  |

- High quality four section aluminum construction (Figure A).
- Shaft covered with white and red reflective tape for night visibility.
- Cane length: 45.75".
- Comes standard with wrist strap and reinforced nylon tip.