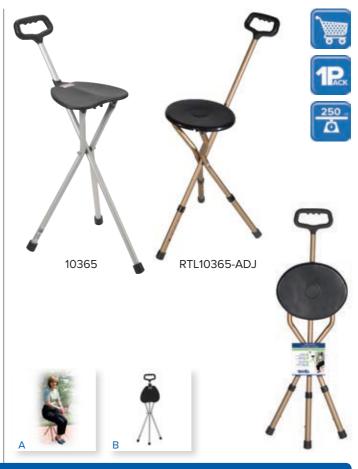

## **Cane Seat**

| Item #       | UOM  |
|--------------|------|
| 10365        | 1/cs |
| RTL10365-ADJ | 1/cs |

- Provides a comfortable seat to rest on when open, and a sturdy support cane when closed. (Figure A)
- Manufactured with sturdy, extruded aluminum tubing.
- Tripod design with vinyl contoured tipped legs.
- 9" diameter seat.
- 33" tall when closed. (Figure B)
- Weighs 1.3 lbs.
- 250 lb. Weight Capacity.