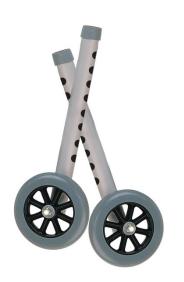

## 

Tall Extension Legs with Wheels, Combo Pack (Adds 4")

HCPCS:

- Allows for height adjustments from 36" to 43" (walker handgrip to floor) (Adds 4" to height of walker)
- 5" rubber wheels allow walker to roll easily and smoothly over irregular surfaces
- For use with all Drive and most leading manufacturers walkers
- Includes rear glide caps, (item #10107) and glide covers (item #10107C), allowing use on all surfaces
- Weight Capacity 350 lbs