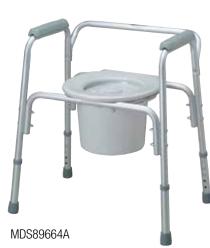

## **Non-Folding Commodes**

- Commodes can be used bedside for those who may not be mobile enough to walk to the bathroom
- Can also be used in the bathroom as an elevated toilet seat or as toilet safety rails when combined with most standard toilets
- All models include pail, lid and splash guard
- Clip-on seats can be removed easily for cleaning
- Gray powder-coated steel commodes are rustresistant and durable
- Aluminum commodes are light weight and rustproof

#### **Premium Chrome Plated Steel**

Standard Aluminum 3 in 1