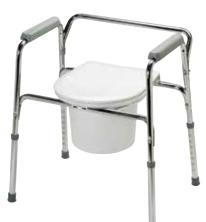

#### **Premium Chrome Plated Steel**

Standard Aluminum 3 in 1

## **Non-Folding Commodes**

- Commodes can be used bedside for those who may not be mobile enough to walk to the bathroom
- Can also be used in the bathroom as an elevated toilet seat or as toilet safety rails when combined with most standard toilets
- All models include pail, lid and splash guard
- Clip-on seats can be removed easily for cleaning
- Gray powder-coated steel commodes are rustresistant and durable
- Aluminum commodes are light weight and rustproof