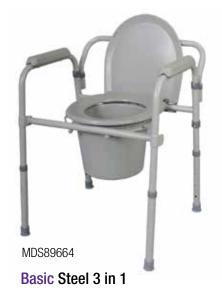

## **Non-Folding Commodes**

- Commodes can be used bedside for those who may not be mobile enough to walk to the bathroom
- Can also be used in the bathroom as an elevated toilet seat or as toilet safety rails when combined with most standard toilets
- All models include pail, lid and splash guard
- Clip-on seats can be removed easily for cleaning
- Gray powder-coated steel commodes are rustresistant and durable
- Aluminum commodes are light weight and rustproof

# Disposable Commode Liner

MDS89664LINER

Never clean a commode bucket again – for less than the price of a Sunday newspaper. Flip to page 64 for more information.

| Item Number | Description         | Weight<br>Capacity<br>Lbs (kg) | Seat<br>Height Range<br>Inch (cm) | Seat Depth<br>Inch (cm) | Width<br>Between Arms<br>Inch (cm) | Overall<br>Width<br>Inch (cm) | Pkg  |
|-------------|---------------------|--------------------------------|-----------------------------------|-------------------------|------------------------------------|-------------------------------|------|
| G30211-4    | Chrome Plated Steel | 350 (159)                      | 16.5-22.5 (41.9-57.2)             | 16 (40.6)               | 19 (48.3)                          | 21.25 (54)                    | 4/cs |
| MDS89664A   | Aluminum            | 300 (136)                      | 16-20 (41-51)                     | 15 (38.1)               | 18.5 (47)                          | 25.5 (65)                     | 4/cs |
| G30213-4    | Painted Steel       | 350 (159)                      | 16.5-22.5 (41.9-57.2)             | 16 (40.6)               | 19 (48.3)                          | 21.25 (54)                    | 4/cs |
| MDS89664    | Basic Steel         | 350 (159)                      | 15-21 (38.1-53.3)                 | 15 (38.1)               | 19 (48.3)                          | 24 (61)                       | 4/cs |