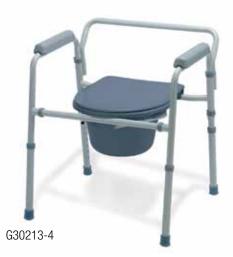

#### **Basic Painted Steel**

## **Non-Folding Commodes**

- Commodes can be used bedside for those who may not be mobile enough to walk to the bathroom
- Can also be used in the bathroom as an elevated toilet seat or as toilet safety rails when combined with most standard toilets
- All models include pail, lid and splash guard
- Clip-on seats can be removed easily for cleaning
- Gray powder-coated steel commodes are rustresistant and durable
- Aluminum commodes are light weight and rustproof