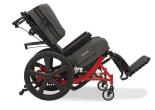

Lower center of gravity provides industry leading safety and stability, accommodating severe agitation and involuntary movement (optional mag wheels shown).

Wings provide height and width adjustability for individualized upper lateral support.