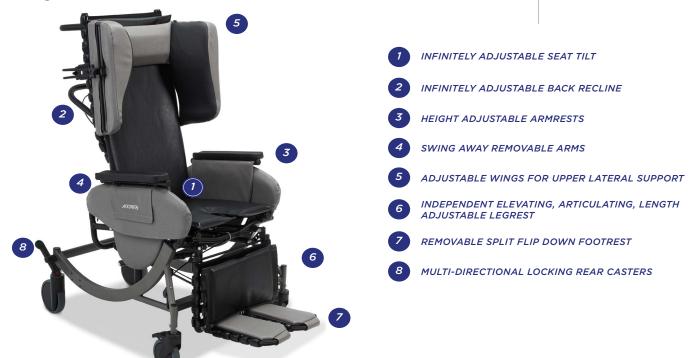

#### PATIENT BENEFITS

Front pivot seat tilt allows patients to maintain a forward line of sight enhancing socialization and engagement.

Lay flat feature facilitates supine transfers, reducing the risk associated with falls and injuries.

Lower center of gravity provides industry leading safety and stability, accommodating severe agitation and involuntary movement (optional mag wheels shown).

Wings provide height and width adjustability for individualized upper lateral support.

#### **CAREGIVER AND FACILITY BENEFITS**

- Posterior tilt enhances pressure redistribution, aiding in the maintenance of skin intergrity.
- Tilt and recline provides ease of use for frequent re-positioning, helping improve patient outcomes.
- Enhances positioning and innovative features allow for fewer transfers promoting safe patient handling.
- Proper seating alignment decreases patient fatigue and postural deviations reducing the use of restraints.
- Quality construction provides superior durability reducing equipment maintenance and replacement costs.