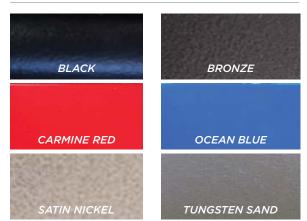

|
| Standard Padding<br>(In Accent Color) | Headrest cushion, shoulder bolsters, lower side pads, upper side pads, sole pads |
| Standard Padding<br>(In Black Vinyl)  | Seat and back pad with cover, calf pad                                           |

#### **COMMON ACCESSORIES**

- Mag wheel package
- Aluminum front casters
- Huntington's padding package (HSP)
- Full wrap vinyl seat and back covers
- ABS legrest
- Solid or clear tray
- Half tray
- Padded tray cover
- Thigh belt
- Padded armrests
- 02 Holder
- IV Pole
- BRODA app (additional positioning package)



#### CTS Strapping flexes for individualized fit & superior comfort.

#### UPHOLSTERY OPTIONS



\* In honor of our veteran's service, camo options now available

#### FRAME OPTIONS







### HEALTHCARE DIVISION

info@brodaseating.com p. 1-844-552-7632 Brodaseating.com ©Broda USA, INC. 8/16