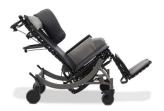

#### PATIENT BENEFITS

Front pivot seat tilt allows patients to maintain a forward line of sight enhancing socialization and engagement.

Lay flat feature facilitates supine transfers, reducing the risk associated with falls and injuries.