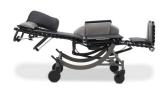

#### PATIENT BENEFITS

Front pivot seat tilt allows patients to maintain a forward line of sight enhancing socialization and engagement.

Lay flat feature facilitates supine transfers, reducing the risk associated with falls and injuries.