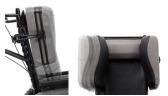

#### PATIENT BENEFITS

Front pivot seat tilt allows patients to maintain a forward line of sight enhancing socialization and engagement.

Lay flat feature facilitates supine transfers, reducing the risk associated with falls and injuries.

Lower center of gravity provides industry leading safety and stability, accommodating severe agitation and involuntary movement (optional mag wheels shown).

Wings provide height and width adjustability for individualized upper lateral support.