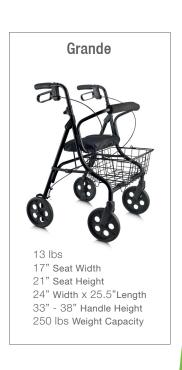

## SPRITE SERIES.

The Sprite series is the most economical choice in the Evolution product line without compromising any quality or reliability.

Available in three sizes including two models with 40mm wide 6" wheels, suitable for indoor and outdoor use. The Sprite Grande comes with fork braking system, 8" wheels and is a lightweight full size walker designed for full indoor and outdoor use.

## FEATURES.

Innovative Design Light weight & easy to transport
Seat Solid plastic base with removable fitted waterproof cushion
Wire Basket Removable
Back Support Solid padded
Under Seat Bag (Sprite Regular Only) Provides extra storage
Colour Vibrant Red, Sapphire Blue, Silver, Black



## SPECIFICATIONS.







## OPTIONAL ACCESSORIES.

- Cup Holder
- Cane Holder
- Curb Climber
- Slow Down Brakes (Sprite Mini & Regular)
- Oxygen Tank Holder
- Tray Seat Mounted
- Tote Bag (fits inside Mini & Grande basket)



EVOLUTION TECHNOLOGIES INC. 2530 Davies Avenue, Port Coquitlam, BC V3C2J9

tf +1 800.556.2558 info@evolution.ca

EVOLUTION TECHNOLOGIES USA INC. 2657 Delta Ring Road Ferndale WA 98248

tf +1 800.839.2558 info@evolutionwalker.com www.evolutionwalker.com