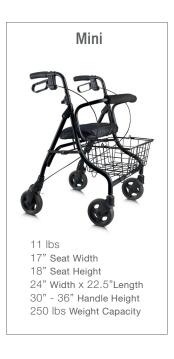

## SPRITE SERIES.

The Sprite series is the most economical choice in the Evolution product line without compromising any quality or reliability.

Available in three sizes including two models with 40mm wide 6" wheels, suitable for indoor and outdoor use. The Sprite Grande comes with fork braking system, 8" wheels and is a lightweight full size walker designed for full indoor and outdoor use.

## FEATURES.

Innovative Design Light weight & easy to transport
Seat Solid plastic base with removable fitted waterproof cushion
Wire Basket Removable
Back Support Solid padded
Under Seat Bag (Sprite Regular Only) Provides extra storage
Colour Vibrant Red, Sapphire Blue, Silver, Black



## SPECIFICATIONS.







## OPTIONAL ACCESSORIES.

- Cup Holder
- Cane Holder
- Curb Climber
- Slow Down Brakes (Sprite Mini & Regular)
- Oxygen Tank Holder
- Tray Seat Mounted
- Tote Bag (fits inside Mini & Grande basket)



EVOLUTION TECHNOLOGIES INC. 2530 Davies Avenue, Port Coquitlam, BC V3C2J9

tf +1 800.556.2558 info@evolution.ca

EVOLUTION TECHNOLOGIES USA INC. 2657 Delta Ring Road Ferndale WA 98248

tf +1 800.839.2558 info@evolutionwalker.com www.evolutionwalker.com