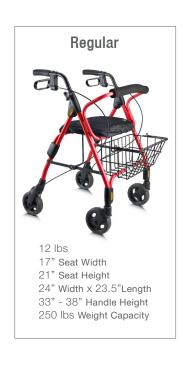

## SPRITE SERIES.

The Sprite series is the most economical choice in the Evolution product line without compromising any quality or reliability.

Available in three sizes including two models with 40mm wide 6" wheels, suitable for indoor and outdoor use. The Sprite Grande comes with fork braking system, 8" wheels and is a lightweight full size walker designed for full indoor and outdoor use.

## FEATURES.

Innovative Design Light weight & easy to transport
Seat Solid plastic base with removable fitted waterproof cushion
Wire Basket Removable
Back Support Solid padded
Under Seat Bag (Sprite Regular Only) Provides extra storage
Colour Vibrant Red, Sapphire Blue, Silver, Black



## SPECIFICATIONS.







## OPTIONAL ACCESSORIES.

- Cup Holder
- Cane Holder
- Curb Climber
- Slow Down Brakes (Sprite Mini & Regular)
- Oxygen Tank Holder
- Tray Seat Mounted
- Tote Bag (fits inside Mini & Grande basket)



EVOLUTION TECHNOLOGIES INC. 2530 Davies Avenue, Port Coquitlam, BC V3C2J9

tf +1 800.556.2558 info@evolution.ca

EVOLUTION TECHNOLOGIES USA INC. 2657 Delta Ring Road Ferndale WA 98248

tf +1 800.839.2558 info@evolutionwalker.com www.evolutionwalker.com