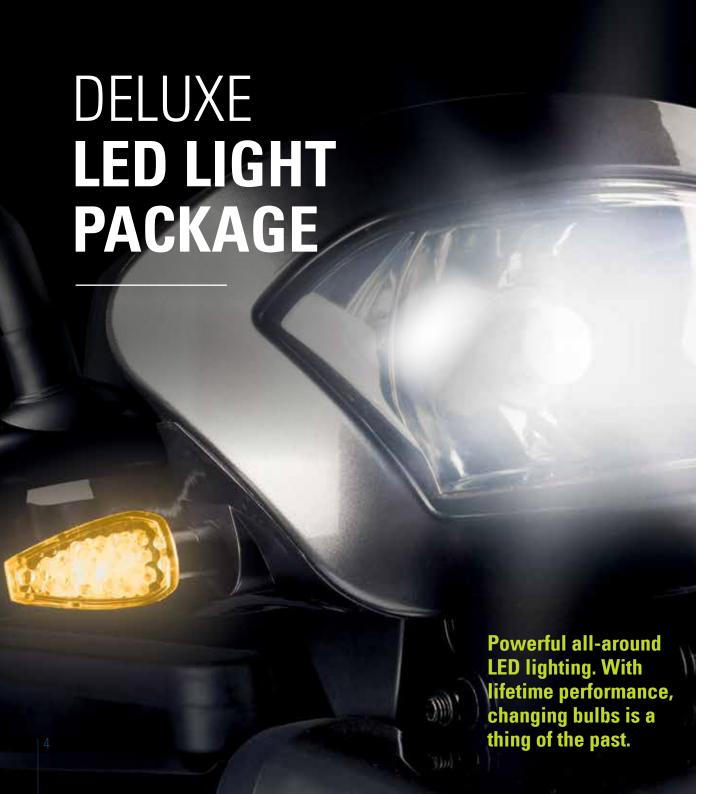

## INNOVATION IN **DESIGN**

With advanced LED lighting technology, the S700 scooter is 400 times more energy efficient than standard bulbs, meaning more battery power and range every trip.

Safety is standard! S700 features high visibility LED turn signals, 4 way flashers and automatic brake lights.