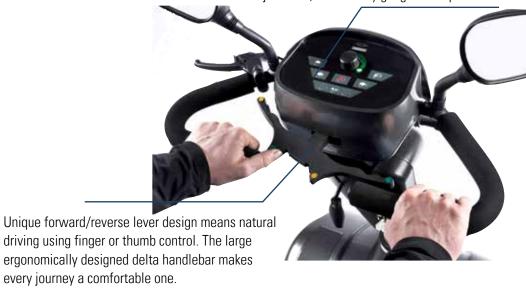

### CONTROLS DESIGNED FOR YOU

Finding your perfect driving position is a breeze with the infinitely adjustable tiller. Clever design means the headlight automatically tilts as the tiller is adjusted.

Soft touch controls featuring easy to use speed adjustment, LED battery gauge and a powerful horn.