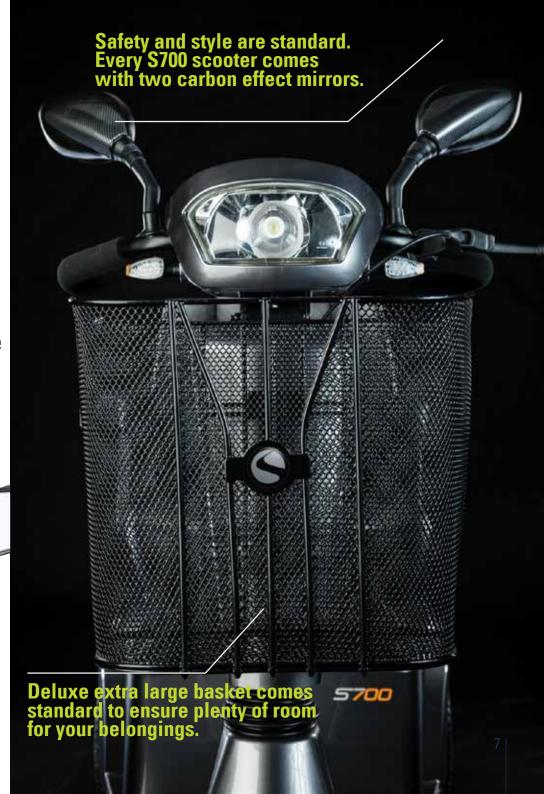

## INNOVATION IN **DESIGN**

With advanced LED lighting technology, the S700 scooter is 400 times more energy efficient than standard bulbs, meaning more battery power and range every trip.

Safety is standard! S700 features high visibility LED turn signals, 4 way flashers and automatic brake lights.

**Innovative active anti-tip wheels** move up as you ride over obstacles, and keep you safe on slopes.