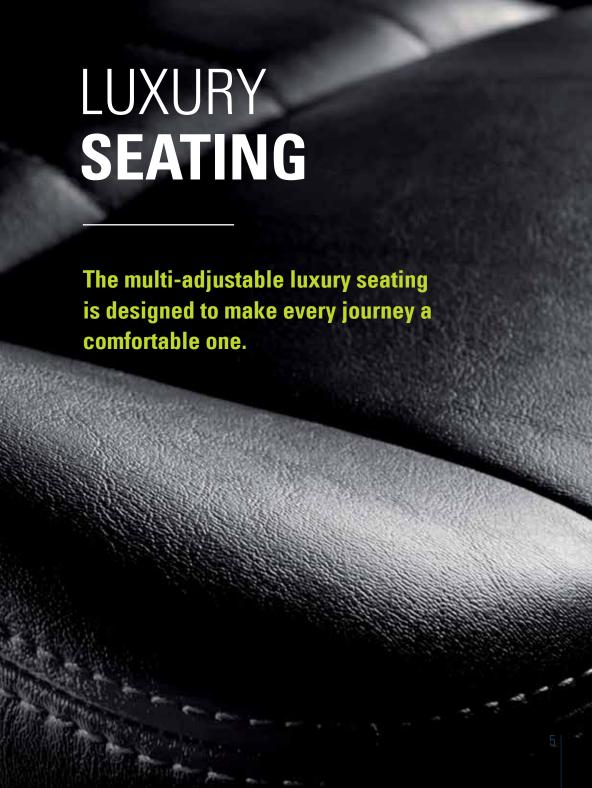

#### COMFORT ON EVERY TRIP

The S700 advanced seating solution takes comfort to the highest level. From the seat height, seat depth and back recline adjustments, to the flip-up armrests including width, angle and depth adjustments — every feature has been designed for comfort — for you.