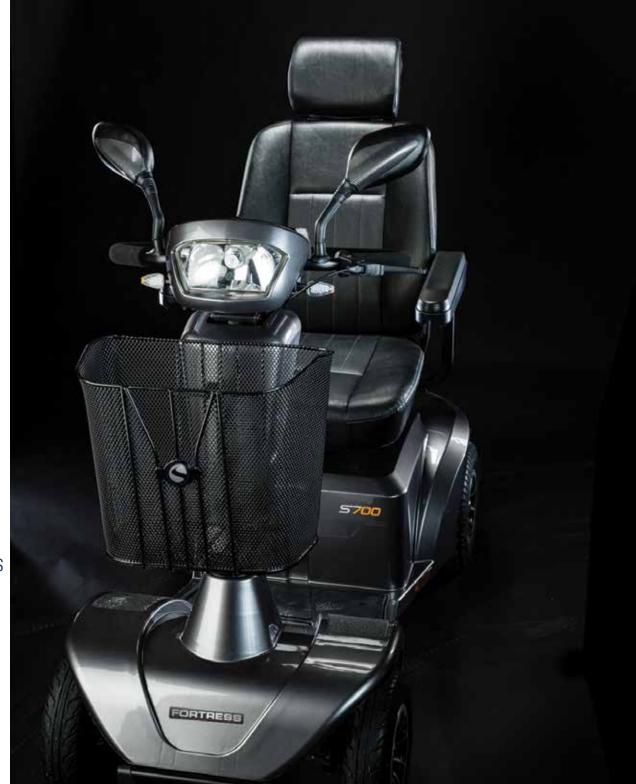

#### COMFORT ON EVERY TRIP

The S700 advanced seating solution takes comfort to the highest level. From the seat height, seat depth and back recline adjustments, to the flip-up armrests including width, angle and depth adjustments — every feature has been designed for comfort — for you.

→ Infinite seat depth adjustment

→ Quick backrest angle adjustment

→ Seat rotation enables comfortable transfers

### CONTROLS DESIGNED FOR YOU

Finding your perfect driving position is a breeze with the infinitely adjustable tiller. Clever design means the headlight automatically tilts as the tiller is adjusted.

Soft touch controls featuring easy to use speed adjustment, LED battery gauge and a powerful horn.