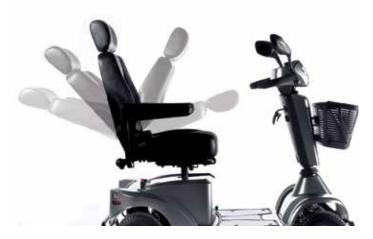

#### COMFORT ON EVERY TRIP

The S700 advanced seating solution takes comfort to the highest level. From the seat height, seat depth and back recline adjustments, to the flip-up armrests including width, angle and depth adjustments — every feature has been designed for comfort — for you.

→ Infinite seat depth adjustment

→ Quick backrest angle adjustment

→ Seat rotation enables comfortable transfers