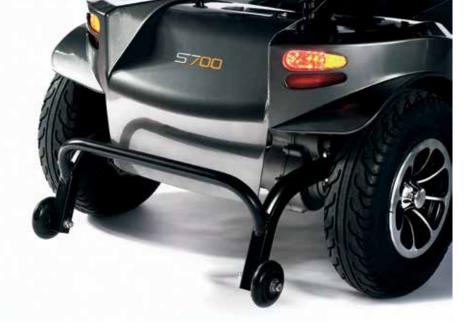

**Innovative active anti-tip wheels** move up as you ride over obstacles, and keep you safe on slopes.