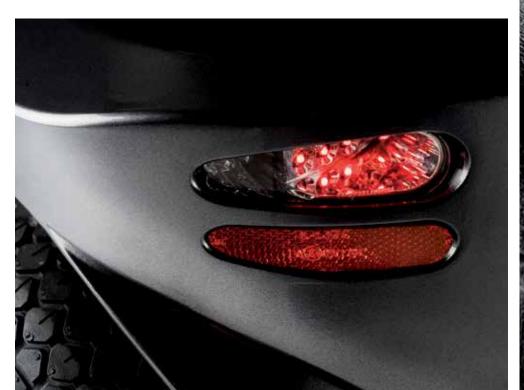

## INNOVATION IN **DESIGN**

With advanced LED lighting technology, the S700 scooter is 400 times more energy efficient than standard bulbs, meaning more battery power and range every trip.

Safety is standard! S700 features high visibility LED turn signals, 4 way flashers and automatic brake lights.