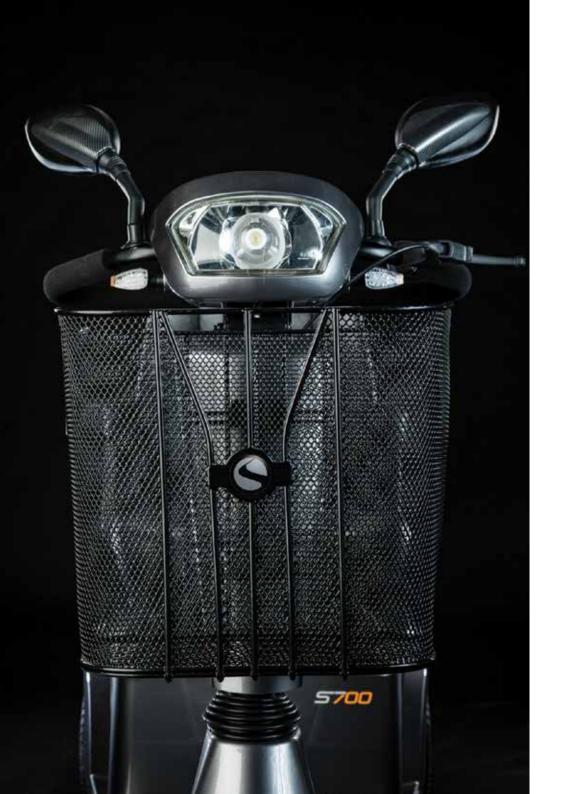

## INNOVATION IN **DESIGN**

With advanced LED lighting technology, the S700 scooter is 400 times more energy efficient than standard bulbs, meaning more battery power and range every trip.

Safety is standard! S700 features high visibility LED turn signals, 4 way flashers and automatic brake lights.

### CONTROLS DESIGNED FOR YOU

Finding your perfect driving position is a breeze with the infinitely adjustable tiller. Clever design means the headlight automatically tilts as the tiller is adjusted.

Soft touch controls featuring easy to use speed adjustment, LED battery gauge and a powerful horn.