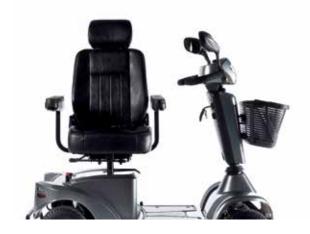

#### COMFORT ON EVERY TRIP

The S700 advanced seating solution takes comfort to the highest level. From the seat height, seat depth and back recline adjustments, to the flip-up armrests including width, angle and depth adjustments — every feature has been designed for comfort — for you.

→ Infinite seat depth adjustment

→ Quick backrest angle adjustment

→ Seat rotation enables comfortable transfers

### CONTROLS DESIGNED FOR YOU

Finding your perfect driving position is a breeze with the infinitely adjustable tiller. Clever design means the headlight automatically tilts as the tiller is adjusted.

Soft touch controls featuring easy to use speed adjustment, LED battery gauge and a powerful horn.