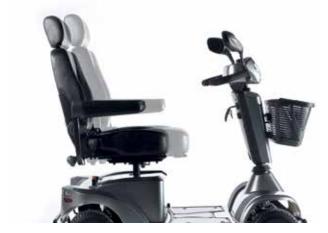

#### COMFORT ON EVERY TRIP

The S700 advanced seating solution takes comfort to the highest level. From the seat height, seat depth and back recline adjustments, to the flip-up armrests including width, angle and depth adjustments — every feature has been designed for comfort — for you.

→ Infinite seat depth adjustment

→ Quick backrest angle adjustment

→ Seat rotation enables comfortable transfers