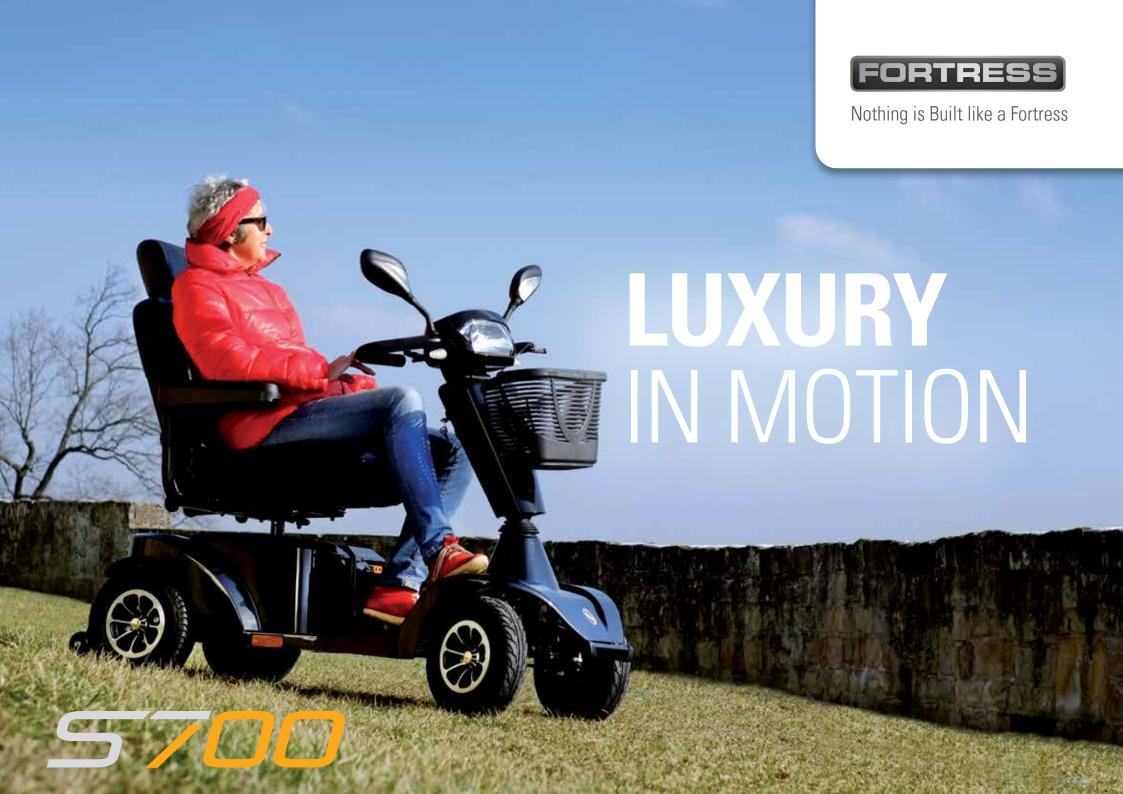

# **SOURTH OF THE PERFORMANCE LUXURY SCOOTER**

The Fortress S700, with superior performance, features the perfect companion for all your adventures.

There's no need to worry about distance either as the large battery capacity will power an extended range and a lively top speed of **15 km/h**.

The high performance design means varied terrains are tackled with ease, and the large tires and advanced 4-wheel suspension provides a smooth, comfortable ride each and every time.

Max Speed: 15 km/h

Colour: Carbon Metallic Grey