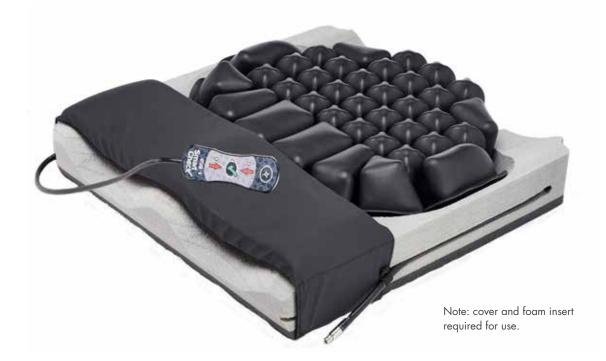

## ROHO® Hybrid Elite SR™ Single Compartment Cushion

This innovative cushion combines the skin and soft tissue protection from the Shape Fitting Technology® of an air-filled ROHO DRY FLOATATION® Cushion with stability from a contoured foam base. The shape-fitting air insert provides critical pressure redistribution around the pelvis area.

With the available Smart Check, you can inflate your cushion to the proper level – and check it when ever you would like with the push of a button, minimizing tissue deformation and facilitating blood flow.

Personal inflation monitoring

Pressure injury prevention and treatment

Skin/soft tissue protection

Transfer stability

Dimensions

Height: 4.25 in. / 11 cm Width: 13.75 in. to 23.75 in. / 35 cm to 60.5 cm

Weight: Varies by size, approximately 3 lbs. / 1.4 kg