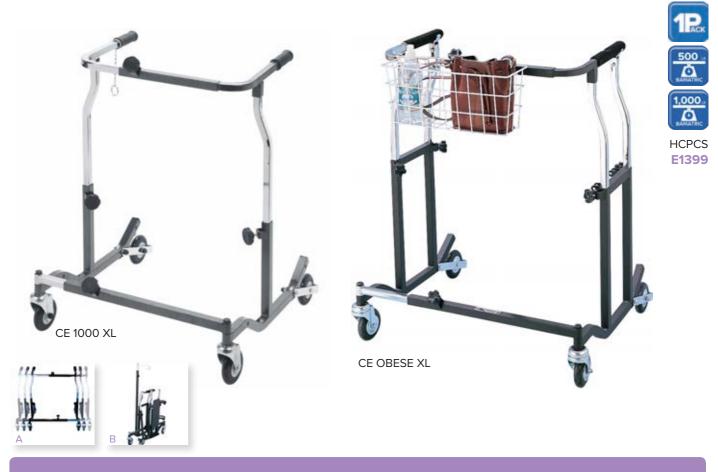

## **Bariatric Anterior Safety Roller**

| ltem #      | Color         | Product Width Inside<br>Handle Grip | Product Dimensions<br>(open at base) | Product<br>Weight | Product<br>Weight<br>Capacity | UOM  |
|-------------|---------------|-------------------------------------|--------------------------------------|-------------------|-------------------------------|------|
| CE 1000 XL  | Silver Vein 📕 | 17.5" - 22.5"                       | 22.5" - 27.5" (W) x 25" (D)          | 19 lbs.           | 500 lbs.                      | 1/bx |
| CE OBESE XL | Black         | 19" - 25"                           | 24" - 30" (W) x 25" (D)              | 29 lbs.           | 1000 lbs.                     | 1/bx |

- Welded steel frame.
- Height adjustable in 1" increments.
- Width adjustable. (Figure A)
- Adjustable-brake spring tension.
- Patient is situated in the center of the Safety Roller, which provides maximum support and improved posture.
- Skid-resistant, non-marring, easy-rolling neoprene wheels. Ideal for indoor and outdoor use.
- Folds easily and stands on its own in the folded position. (Figure B)