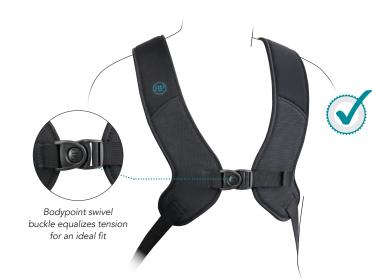

#### PivotFit<sup>™</sup> Shoulder Harness

Promotes upright posture for improved breathing, head control and stability through appropriate shoulder positioning

- Comfortable support from body-contouring shape
- Individualized fit from high-strength swivel buckle
- Available in Dynamic or Non-Stretch styles

Non-Stretch Reduces movement to address positioning needs