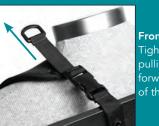

## SELECT PULL-STYLE

Rear-Pull Tightens by pulling down and behind the user. Ideal for thicker backrests

ront-Pull ightens by bulling <sup>:</sup> the user

Front-Pull Adjustable length Top straps permit mounting to any type of backrest or mounting bracket