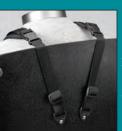

## SELECT PULL-STYLE

Rear-Pull Tightens by pulling down and behind the user. Ideal for thicker backrests

ront-Pull ightens by bulling <sup>:</sup> the user

Front-Pull Adjustable length Top straps permit mounting to any type of backrest or mounting bracket