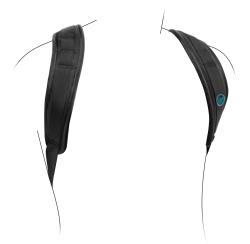

#### **Trimline Shoulder Harness**

Provides aggressive shoulder retraction with maximum freedom of movement across the chest

- Fits women comfortably and modestly with tapered pads and a buckle-free front
- Independent pads for versatile configurations: Crossed at the sternum (below) or backpack style (above)