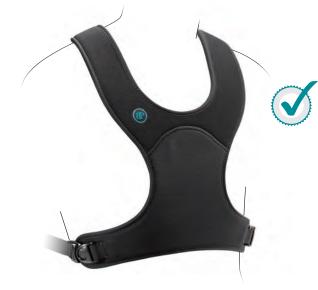

#### PivotFit<sup>™</sup> Shoulder Harness

Promotes upright posture for improved breathing, head control and stability through appropriate shoulder positioning

- Comfortable support from body-contouring shape
- Individualized fit from high-strength swivel buckle
- Available in Dynamic or Non-Stretch styles

Non-Stretch Reduces movement to address positioning needs