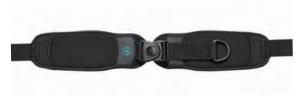

#### PivotFit<sup>™</sup> Shoulder Harness

Promotes upright posture for improved breathing, head control and stability through appropriate shoulder positioning

- Comfortable support from body-contouring shape
- Individualized fit from high-strength swivel buckle
- Available in Dynamic or Non-Stretch styles

Non-Stretch Reduces movement to address positioning needs