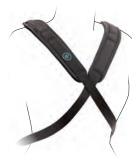

#### **Trimline Shoulder Harness**

Provides aggressive shoulder retraction with maximum freedom of movement across the chest

- Fits women comfortably and modestly with tapered pads and a buckle-free front
- Independent pads for versatile configurations: Crossed at the sternum (below) or backpack style (above)