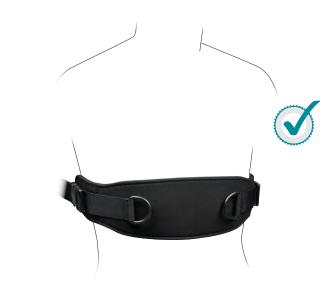

\*Always use an anterior positioning device with a properly fitted pelvic support belt.

FS032-2 Cam Buckle, 1/4" Hole For frequent length adjustment on Stayflex, PivotFit and Trimline Harnesses. Mount to solid backrest. Sold separately.