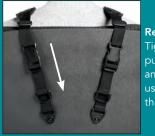

## SELECT PULL-STYLE

Rear-Pull Tightens by pulling down and behind the user. Ideal for thicker backrests

ront-Pull ightens by bulling <sup>:</sup> the user

Front-Pull Adjustable length Top straps permit mounting to any type of backrest or mounting bracket