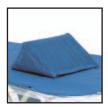

### Foam/Sand Wedge Cushion

Used as seating support under knees or thighs to aid in proper positioning.

Model no. 13688 - White foam Model no. 13687 - Blue foam Model no. 13694 - White sand Model no. 13693 - Blue sand