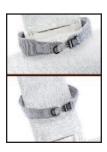

## **Positioning Strap**

Padded, adjustable strap for the chest or waist.

Model no. 1528702