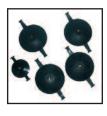

# **Extra Large Suction Cups**

Adapts to any of the Aquatec Series bath lifts. Increases the stability and allows for secure suction on treaded and uneven surfaces.

Model no. 16240 (set of 4 per set)