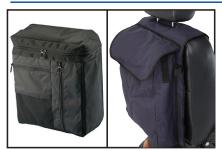

## **Scooter Accessories**

**Backrest Bag** Easily installs onto the scooter seat for additional storage. **PRC571720** (left)/ **1505731** (right) Suitable for all scooters, except the Colibri and Leo.