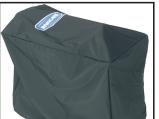

**Scooter Cover** 

Heavy duty black nylon cover protects the scooter from the elements.

**PRC571840** - Colibri & Leo **1518240** - Pegasus, Pegasus<sup>Metro</sup>/Pro, Comet, Comet<sup>PRO</sup>

Protects seat from dirt rain and dirt. **1521684** (Not shown) - Pegasus, Pegasus<sup>Metro</sup>/Pro, Comet, CometPRO