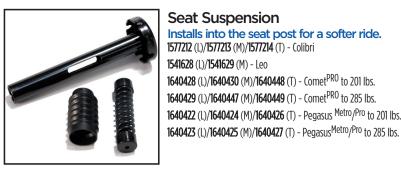

**Seat Suspension** 

Installs into the seat post for a softer ride. **1577212** (L)/**1577213** (M)/**1577214** (T) - Colibri 1541628 (L)/1541629 (M) - Leo 1640428 (L)/1640430 (M)/1640448 (T) - Comet<sup>PRO</sup> to 201 lbs. 1640429 (L)/1640447 (M)/1640449 (T) - Comet<sup>PRO</sup> to 285 lbs. **1640422** (L)/**1640424** (M)/**1640426** (T) - Pegasus Metro/Pro to 201 lbs.