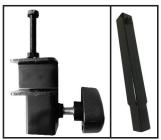

## **Extension Tube**

Extends the length of the Comet HD/ Comet<sup>ULTRA</sup> accessory tube to accommodate the use of rear-mounted accessories. 1541502 (right)