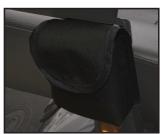

## **Scooter Accessories**

**Backrest Bag** Easily installs onto the scooter seat for additional storage. **PRC571720** (left)/ **1505731** (right) Suitable for all scooters, except the Colibri and Leo.