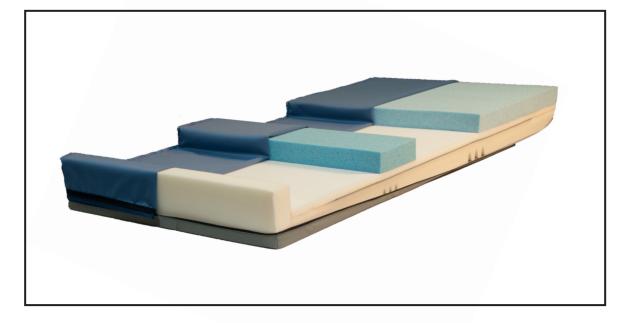

## **Product Features:**

- Removable sections of GelFlex to accommodate the installation of ROHO<sup>®</sup> mattress sections
- Head and foot sections of foam are fixed in place to ensure that the component parts of the mattress 're-set' themselves
- Designed to reduce need for re-positioning
- Bolstered sides for ease of transfer
- 3" GelFlex over entire surface for optimal pressure reduction and comfort
- Cooling benefit of gel greatly reduces the sweating in bed
- 5 way stretch incontinent cover
- Two-year warranty