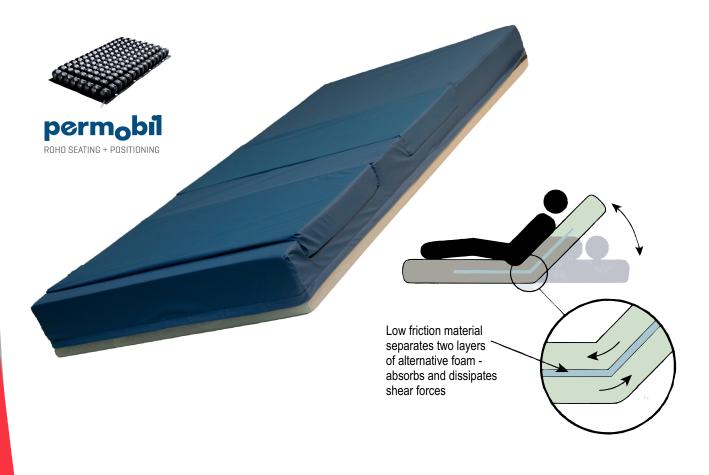

## **Acute Mattress** with Shear Reduction Technology

The **Acute** interchangeable foam replacement surface with patented Shear Reduction Technology (SRT) is an innovative solution designed to address shearing forces present during client movement in bed or when changing the position of the bed frame, at the same time ensuring proper pressure redistribution. The Acute is our modifiable surface for the client at high risk of experiencing skin breakdown and may require ROHO<sup>\*</sup> mattress sections.

The surface is designed to absorb forces that damage skin, thereby reducing the risk for skin breakdown. A third party clinical trial was completed by Durham College Department of Nursing and Department of Engineering to validate SRT. The trial provided non-biased support for the efficacy and use in populations where shear forces can damage vulnerable skin.

## Addressing Shear from the Inside Out