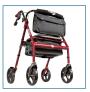

## HCPCS:

FIGURE A

FIGURE E

FIGURE (

- A rolling walker with a seat, storage basket and adjustable hand brakes that gives you freedom, mobility and confidence to go anywhere
- You can use the built-in seat for a rest stop wherever you need a break
- Our new ergonomic handles are redefining comfort
- Youll feel the difference with every step
- 2 height settings to fit more people
- Hand brakes lock for safety while sitting
- Comfortable ergonomic grips are the perfect blend of comfort and control
- Fully padded seat and curved backrest with all-weather covering
- Underseat storage bag for discretion
- · Rugged, yet lightweight design
- Extra-large 8" wheels for indoor & outdoor use
- Quick and easy tool-free assembly
- Folds and locks for easy storage

| PRODUCTS        | Description                             |
|-----------------|-----------------------------------------|
| 700-959         | Hugo Elite Roll KD, Blue, 1EA, 2CV, Ret |
| 700-961         | Hugo Elite Roll KD, Red, 1EA, 2CV, Ret. |
| SPECIFICATIONS  | Description                             |
| Weight Capacity | 300 lbs                                 |