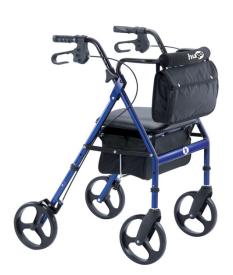

## HCPCS:

FIGURE A

FIGURE E

FIGURE (

- A rolling walker with a seat, storage basket and adjustable hand brakes that gives you freedom, mobility and confidence to go anywhere
- You can use the built-in seat for a rest stop wherever you need a break
- Our new ergonomic handles are redefining comfort
- Youll feel the difference with every step
- 2 height settings to fit more people
- Hand brakes lock for safety while sitting
- Comfortable ergonomic grips are the perfect blend of comfort and control
- Fully padded seat and curved backrest with all-weather covering
- Underseat storage bag for discretion
- · Rugged, yet lightweight design
- Extra-large 8" wheels for indoor & outdoor use
- Quick and easy tool-free assembly
- Folds and locks for easy storage