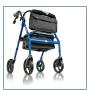

## HCPCS:

FIGURE A

FIGURE E

FIGURE (

- A rolling walker with a seat, storage basket and adjustable hand brakes that gives you freedom, mobility and confidence to go anywhere
- You can use the built-in seat for a rest stop wherever you need a break
- Our new ergonomic handles are redefining comfort
- Youll feel the difference with every step
- 2 height settings to fit more people
- Hand brakes lock for safety while sitting
- Comfortable ergonomic grips are the perfect blend of comfort and control
- Fully padded seat and curved backrest with all-weather covering
- Underseat storage bag for discretion
- · Rugged, yet lightweight design
- Extra-large 8" wheels for indoor & outdoor use
- Quick and easy tool-free assembly
- Folds and locks for easy storage

| PRODUCTS        | Description                             |
|-----------------|-----------------------------------------|
| 700-959         | Hugo Elite Roll KD, Blue, 1EA, 2CV, Ret |
| 700-961         | Hugo Elite Roll KD, Red, 1EA, 2CV, Ret. |
| SPECIFICATIONS  | Description                             |
| Weight Capacity | 300 lbs                                 |