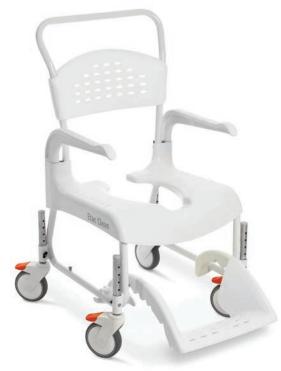

# **Etac Clean**

Etac Clean is secure, safe and simple for both users and carers. With practical functionality and design, every detail of the chair has been developed to give the user a positive and safe bathroom experience.

# Easy to fit and manouevre

Etac Clean is extremely easy to operate, thanks to the width of the push handle. The clever design can be seen throughout the entire chair. The upright handle ensures that Clean is a perfect fit, even over wall-mounted toilets, and the chair is open at the back to facilitate access.

# Comfortable and practical foot support

The foot support is unique and can be pushed under the seat when not in use.

The soft curved surface provides good comfort for the feet, which are also protected by the foot support's side protection.

### Slim but roomy

The smart design gives Etac Clean a large and comfortable seating area even though the chair is neat and slim.

#### Fits over the toilet

Thanks to the upright operating handle, the chair is a perfect fit, even over wall-mounted toilets.

#### Easy access

The chair is open at the back to facilitate access for hygiene purposes.

#### Foot support designed for feet

The practical foot support has a soft, rounded shape which gives the feet extra comfort and protection.