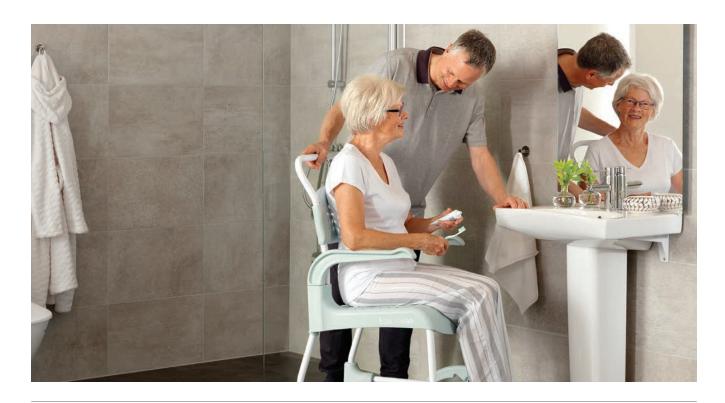

# **Etac Clean**

Etac Clean is secure, safe and simple for both users and carers. With practical functionality and design, every detail of the chair has been developed to give the user a positive and safe bathroom experience.

# Easy to fit and manouevre

Etac Clean is extremely easy to operate, thanks to the width of the push handle. The clever design can be seen throughout the entire chair. The upright handle ensures that Clean is a perfect fit, even over wall-mounted toilets, and the chair is open at the back to facilitate access.

#### Fits over the toilet

Thanks to the upright operating handle, the chair is a perfect fit, even over wall-mounted toilets.