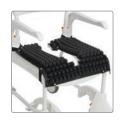

# Comfortable and practical foot support

The foot support is unique and can be pushed under the seat when not in use.

The soft curved surface provides good comfort for the feet, which are also protected by the foot support's side protection.

#### Foot support designed for feet

The practical foot support has a soft, rounded shape which gives the feet extra comfort and protection.