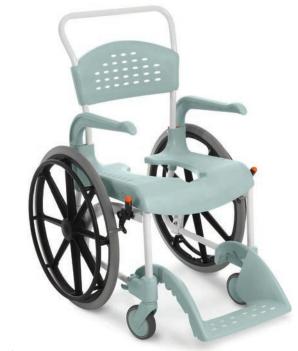

# **Etac Clean**

Etac Clean is secure, safe and simple for both users and carers. With practical functionality and design, every detail of the chair has been developed to give the user a positive and safe bathroom experience.

# Easy to fit and manouevre

Etac Clean is extremely easy to operate, thanks to the width of the push handle. The clever design can be seen throughout the entire chair. The upright handle ensures that Clean is a perfect fit, even over wall-mounted toilets, and the chair is open at the back to facilitate access.

# Comfortable and practical foot support

The foot support is unique and can be pushed under the seat when not in use.

The soft curved surface provides good comfort for the feet, which are also protected by the foot support's side protection.