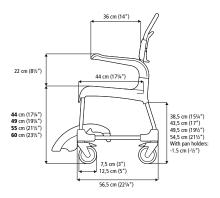

All other variants of Clean also have these features, but with additional functionality to meet other needs.

| Etac Clean shower commode chair                                         |                     | White                                                                                                                                                                                                                                                                                                                                                                                                                                                                                                                                                                                                                                                                                                                                                                                                                                                                                                                                                                                                                                                                                                                                                                                                                                                                                                                                                                                                                                                                                                                                                                                                                                                                                                                                                                                                                                                                                                                                                                                                                                                                                                                           | Lagoon green                                        |
|-------------------------------------------------------------------------|---------------------|---------------------------------------------------------------------------------------------------------------------------------------------------------------------------------------------------------------------------------------------------------------------------------------------------------------------------------------------------------------------------------------------------------------------------------------------------------------------------------------------------------------------------------------------------------------------------------------------------------------------------------------------------------------------------------------------------------------------------------------------------------------------------------------------------------------------------------------------------------------------------------------------------------------------------------------------------------------------------------------------------------------------------------------------------------------------------------------------------------------------------------------------------------------------------------------------------------------------------------------------------------------------------------------------------------------------------------------------------------------------------------------------------------------------------------------------------------------------------------------------------------------------------------------------------------------------------------------------------------------------------------------------------------------------------------------------------------------------------------------------------------------------------------------------------------------------------------------------------------------------------------------------------------------------------------------------------------------------------------------------------------------------------------------------------------------------------------------------------------------------------------|-----------------------------------------------------|
| 44 cm (171/4"), 4 lockable castors                                      |                     | 80229269                                                                                                                                                                                                                                                                                                                                                                                                                                                                                                                                                                                                                                                                                                                                                                                                                                                                                                                                                                                                                                                                                                                                                                                                                                                                                                                                                                                                                                                                                                                                                                                                                                                                                                                                                                                                                                                                                                                                                                                                                                                                                                                        | 80229209                                            |
| 49 cm (19 <sup>1</sup> / <sub>4</sub> "), 4 lockable castors            |                     | 80229270                                                                                                                                                                                                                                                                                                                                                                                                                                                                                                                                                                                                                                                                                                                                                                                                                                                                                                                                                                                                                                                                                                                                                                                                                                                                                                                                                                                                                                                                                                                                                                                                                                                                                                                                                                                                                                                                                                                                                                                                                                                                                                                        | 80229210                                            |
| 49 cm (19 <sup>1</sup> / <sub>4</sub> "), 2 lockable castors            |                     | 80229273                                                                                                                                                                                                                                                                                                                                                                                                                                                                                                                                                                                                                                                                                                                                                                                                                                                                                                                                                                                                                                                                                                                                                                                                                                                                                                                                                                                                                                                                                                                                                                                                                                                                                                                                                                                                                                                                                                                                                                                                                                                                                                                        | 80229213                                            |
| 49 cm (191/4"), 4 lockable wheels, backrest upholstery, panholder       |                     | 80229286                                                                                                                                                                                                                                                                                                                                                                                                                                                                                                                                                                                                                                                                                                                                                                                                                                                                                                                                                                                                                                                                                                                                                                                                                                                                                                                                                                                                                                                                                                                                                                                                                                                                                                                                                                                                                                                                                                                                                                                                                                                                                                                        | -                                                   |
| 49 cm (19 <sup>1</sup> / <sub>4</sub> "), 2 lockable castors, soft back |                     | 80229305                                                                                                                                                                                                                                                                                                                                                                                                                                                                                                                                                                                                                                                                                                                                                                                                                                                                                                                                                                                                                                                                                                                                                                                                                                                                                                                                                                                                                                                                                                                                                                                                                                                                                                                                                                                                                                                                                                                                                                                                                                                                                                                        |                                                     |
| 55 cm (213/4"), 4 lockable wheels, backrest upholstery, panholder       |                     | 80229287                                                                                                                                                                                                                                                                                                                                                                                                                                                                                                                                                                                                                                                                                                                                                                                                                                                                                                                                                                                                                                                                                                                                                                                                                                                                                                                                                                                                                                                                                                                                                                                                                                                                                                                                                                                                                                                                                                                                                                                                                                                                                                                        |                                                     |
| 55 cm (21 <sup>3</sup> / <sub>4</sub> "), 4 lockable castors            |                     | 80229271                                                                                                                                                                                                                                                                                                                                                                                                                                                                                                                                                                                                                                                                                                                                                                                                                                                                                                                                                                                                                                                                                                                                                                                                                                                                                                                                                                                                                                                                                                                                                                                                                                                                                                                                                                                                                                                                                                                                                                                                                                                                                                                        | 80229211                                            |
| 55 cm (21¾"), 2 lockable castors                                        |                     | 80229274                                                                                                                                                                                                                                                                                                                                                                                                                                                                                                                                                                                                                                                                                                                                                                                                                                                                                                                                                                                                                                                                                                                                                                                                                                                                                                                                                                                                                                                                                                                                                                                                                                                                                                                                                                                                                                                                                                                                                                                                                                                                                                                        | 80229214                                            |
| 55 cm (213/4"), 2 lockable castors, soft back                           |                     | 80229306                                                                                                                                                                                                                                                                                                                                                                                                                                                                                                                                                                                                                                                                                                                                                                                                                                                                                                                                                                                                                                                                                                                                                                                                                                                                                                                                                                                                                                                                                                                                                                                                                                                                                                                                                                                                                                                                                                                                                                                                                                                                                                                        |                                                     |
| 60 cm (23½"), 2 lockable castors incl. heightening spacers              |                     | 80229275                                                                                                                                                                                                                                                                                                                                                                                                                                                                                                                                                                                                                                                                                                                                                                                                                                                                                                                                                                                                                                                                                                                                                                                                                                                                                                                                                                                                                                                                                                                                                                                                                                                                                                                                                                                                                                                                                                                                                                                                                                                                                                                        | 80229215                                            |
| Etac Clean shower commode chair - double box                            |                     | White                                                                                                                                                                                                                                                                                                                                                                                                                                                                                                                                                                                                                                                                                                                                                                                                                                                                                                                                                                                                                                                                                                                                                                                                                                                                                                                                                                                                                                                                                                                                                                                                                                                                                                                                                                                                                                                                                                                                                                                                                                                                                                                           | Lagoon green                                        |
| 49 cm (191/4"), 4 lockable castors, double box                          |                     |                                                                                                                                                                                                                                                                                                                                                                                                                                                                                                                                                                                                                                                                                                                                                                                                                                                                                                                                                                                                                                                                                                                                                                                                                                                                                                                                                                                                                                                                                                                                                                                                                                                                                                                                                                                                                                                                                                                                                                                                                                                                                                                                 | 80229220                                            |
| 49 cm (191/4"), 2 lockable castors, double box                          |                     | 80229283                                                                                                                                                                                                                                                                                                                                                                                                                                                                                                                                                                                                                                                                                                                                                                                                                                                                                                                                                                                                                                                                                                                                                                                                                                                                                                                                                                                                                                                                                                                                                                                                                                                                                                                                                                                                                                                                                                                                                                                                                                                                                                                        | 80229223                                            |
| 55 cm (21¾"), 4 lockable castors, double box                            |                     | 80229281                                                                                                                                                                                                                                                                                                                                                                                                                                                                                                                                                                                                                                                                                                                                                                                                                                                                                                                                                                                                                                                                                                                                                                                                                                                                                                                                                                                                                                                                                                                                                                                                                                                                                                                                                                                                                                                                                                                                                                                                                                                                                                                        | 80229221                                            |
| 55 cm (21¾"), 2 lockable castors, double box                            |                     | 80229284                                                                                                                                                                                                                                                                                                                                                                                                                                                                                                                                                                                                                                                                                                                                                                                                                                                                                                                                                                                                                                                                                                                                                                                                                                                                                                                                                                                                                                                                                                                                                                                                                                                                                                                                                                                                                                                                                                                                                                                                                                                                                                                        | 80229224                                            |
| Weight                                                                  | Maximum user weight | Facts                                                                                                                                                                                                                                                                                                                                                                                                                                                                                                                                                                                                                                                                                                                                                                                                                                                                                                                                                                                                                                                                                                                                                                                                                                                                                                                                                                                                                                                                                                                                                                                                                                                                                                                                                                                                                                                                                                                                                                                                                                                                                                                           |                                                     |
| 14 cm: 13.5 kg<br>19 cm: 14.0 kg<br>55 cm: 14.5 kg<br>60 cm: 15 kg      | 130 kg              | Alk. pH 5-9 \$\)  \[ \begin{align*} \ | DESTEND                                             |
| Vlaterial                                                               |                     | Clean / disinfect the product usi                                                                                                                                                                                                                                                                                                                                                                                                                                                                                                                                                                                                                                                                                                                                                                                                                                                                                                                                                                                                                                                                                                                                                                                                                                                                                                                                                                                                                                                                                                                                                                                                                                                                                                                                                                                                                                                                                                                                                                                                                                                                                               | nd a standard non abrasive cleaning agent with a nU |
| Chassis: Powder-painted steel tubing                                    |                     | Clean / disinfect the product using a standard non-abrasive cleaning agent with a pH between 5 and 9, or with a 70% disinfectant solution.                                                                                                                                                                                                                                                                                                                                                                                                                                                                                                                                                                                                                                                                                                                                                                                                                                                                                                                                                                                                                                                                                                                                                                                                                                                                                                                                                                                                                                                                                                                                                                                                                                                                                                                                                                                                                                                                                                                                                                                      |                                                     |
| Seat/back support: Polypropylene                                        |                     | The product can be safely cleaned in a cabinet washer-disinfector at 85°C for 3 minutes.                                                                                                                                                                                                                                                                                                                                                                                                                                                                                                                                                                                                                                                                                                                                                                                                                                                                                                                                                                                                                                                                                                                                                                                                                                                                                                                                                                                                                                                                                                                                                                                                                                                                                                                                                                                                                                                                                                                                                                                                                                        |                                                     |
| Arm supports: Polypropylene                                             |                     |                                                                                                                                                                                                                                                                                                                                                                                                                                                                                                                                                                                                                                                                                                                                                                                                                                                                                                                                                                                                                                                                                                                                                                                                                                                                                                                                                                                                                                                                                                                                                                                                                                                                                                                                                                                                                                                                                                                                                                                                                                                                                                                                 |                                                     |
| Foot support: Polypropylene                                             |                     |                                                                                                                                                                                                                                                                                                                                                                                                                                                                                                                                                                                                                                                                                                                                                                                                                                                                                                                                                                                                                                                                                                                                                                                                                                                                                                                                                                                                                                                                                                                                                                                                                                                                                                                                                                                                                                                                                                                                                                                                                                                                                                                                 |                                                     |
| Castor brackets: Poly                                                   | vamide              |                                                                                                                                                                                                                                                                                                                                                                                                                                                                                                                                                                                                                                                                                                                                                                                                                                                                                                                                                                                                                                                                                                                                                                                                                                                                                                                                                                                                                                                                                                                                                                                                                                                                                                                                                                                                                                                                                                                                                                                                                                                                                                                                 |                                                     |