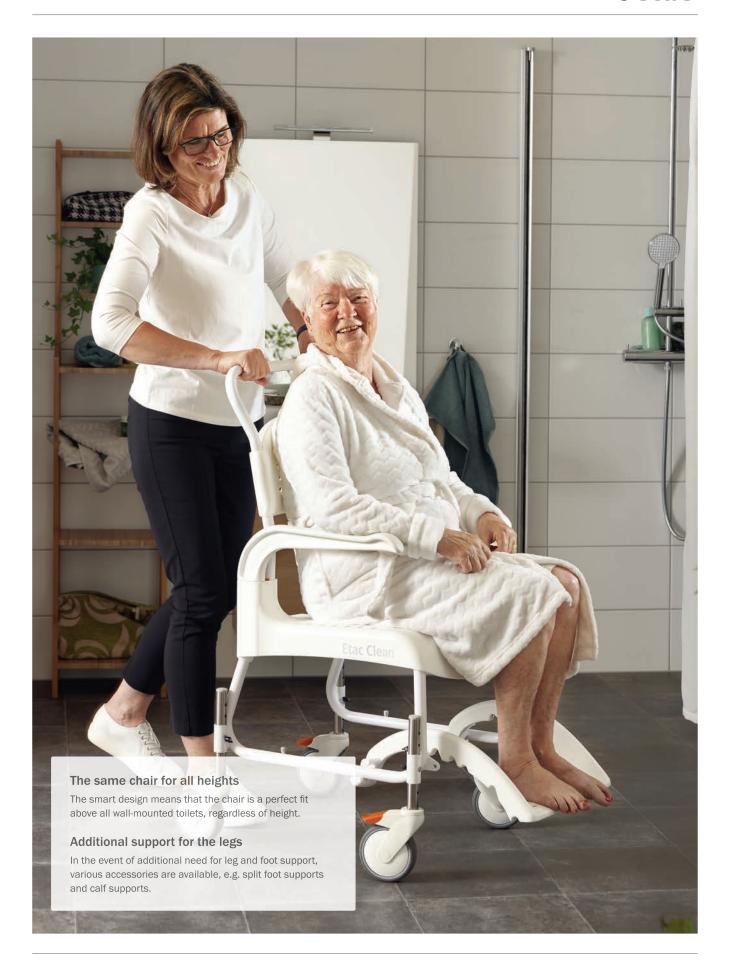

# Easy to fit and manouevre

Etac Clean is extremely easy to operate, thanks to the width of the push handle. The clever design can be seen throughout the entire chair. The upright handle ensures that Clean is a perfect fit, even over wall-mounted toilets, and the chair is open at the back to facilitate access.

#### Fits over the toilet

Thanks to the upright operating handle, the chair is a perfect fit, even over wall-mounted toilets.

# Comfortable and practical foot support

The foot support is unique and can be pushed under the seat when not in use.

The soft curved surface provides good comfort for the feet, which are also protected by the foot support's side protection.

#### Foot support designed for feet

The practical foot support has a soft, rounded shape which gives the feet extra comfort and protection.