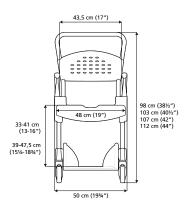

#### **Etac Clean Comfort** Item no. Material Comfort Cover: Polyethylene 9 cm (191/4), incl. Comfort Cover, Comfort Seat Soft, 4 80229298 Comfort Seat Soft: Polyurethane lockable castors, white 55 cm (21¾"), incl. Comfort Cover, Comfort Seat Soft, 4 Chassis: Powder-painted steel tubing 80229299 Seat/back support: Polypropylene lockable castors, white Arm supports: Polypropylene Foot support: Polypropylene Opening: depth x width Castor brackets: Polyamide 36.9 x 18.2 cm Castors, lockable,ball-bearing: Polyamide/TPE Weight Maintenance 49 cm: 13.5 kg 55 cm: 14 kg NEW IDEAS Maximum user weight Clean / disinfect the product using a standard non-abrasive cleaning agent with a pH 130 kg between 5 and 9, or with a 70% disinfectant solution The product can be safely cleaned in a cabinet washer-disinfector at 85°C for 3 minutes.

# **Etac Clean Height Adjustable**

In addition to all the features of the basic model, this variant allows you to adjust the height of the seat.

# Adjust the height for a perfect fit

The possibility of adjusting the seat height means that Etac Clean Height Adjustable can be tailor-made to suit the user's needs – for example to make transfers easier or to fit perfectly over the toilet. Adjustment is simple and no tools are required.

Etac Clean Height Adjustable has the same basic benefits as the other members of the Clean family – but is also height-adjustable up to 60 cm, and has a greater range of foot supports and calf supports.