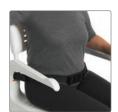

80209247 When a complete seat is required. Material: Polyurethane. Cleaning max. 85 ° C (185°F) or with alcohol wipe.

Chest harness strap
0209442
Adjustable in length. Attach to soft back support. Material: Polyester.

80209228
A soft back support with integrated arm support pads. Material: polyethylene.
Cleaning max. 60° C (140°F) or with alcohol wipe. Can not be used in combination with:
80209225 and 80209246.

80209034 Attachments on the rear side of the back support. Always use together with positioning belt. Material: Polyester. *Can not be used in* 