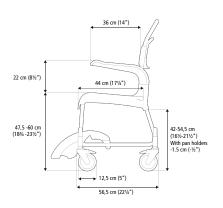

All other variants of Clean also have these features, but with additional functionality to meet other needs.

| Etac Clean shower commode chair                                         |                     | White                                                                                                                                                                                                                                                                                                                                                                                                                                                                                                                                                                                                                                                                                                                                                                                                                                                                                                                                                                                                                                                                                                                                                                                                                                                                                                                                                                                                                                                                                                                                                                                                                                                                                                                                                                                                                                                                                                                                                                                                                                                                                                                           | Lagoon green                                        |
|-------------------------------------------------------------------------|---------------------|---------------------------------------------------------------------------------------------------------------------------------------------------------------------------------------------------------------------------------------------------------------------------------------------------------------------------------------------------------------------------------------------------------------------------------------------------------------------------------------------------------------------------------------------------------------------------------------------------------------------------------------------------------------------------------------------------------------------------------------------------------------------------------------------------------------------------------------------------------------------------------------------------------------------------------------------------------------------------------------------------------------------------------------------------------------------------------------------------------------------------------------------------------------------------------------------------------------------------------------------------------------------------------------------------------------------------------------------------------------------------------------------------------------------------------------------------------------------------------------------------------------------------------------------------------------------------------------------------------------------------------------------------------------------------------------------------------------------------------------------------------------------------------------------------------------------------------------------------------------------------------------------------------------------------------------------------------------------------------------------------------------------------------------------------------------------------------------------------------------------------------|-----------------------------------------------------|
| 44 cm (171/4"), 4 lockable castors                                      |                     | 80229269                                                                                                                                                                                                                                                                                                                                                                                                                                                                                                                                                                                                                                                                                                                                                                                                                                                                                                                                                                                                                                                                                                                                                                                                                                                                                                                                                                                                                                                                                                                                                                                                                                                                                                                                                                                                                                                                                                                                                                                                                                                                                                                        | 80229209                                            |
| 49 cm (19 <sup>1</sup> / <sub>4</sub> "), 4 lockable castors            |                     | 80229270                                                                                                                                                                                                                                                                                                                                                                                                                                                                                                                                                                                                                                                                                                                                                                                                                                                                                                                                                                                                                                                                                                                                                                                                                                                                                                                                                                                                                                                                                                                                                                                                                                                                                                                                                                                                                                                                                                                                                                                                                                                                                                                        | 80229210                                            |
| 49 cm (19 <sup>1</sup> / <sub>4</sub> "), 2 lockable castors            |                     | 80229273                                                                                                                                                                                                                                                                                                                                                                                                                                                                                                                                                                                                                                                                                                                                                                                                                                                                                                                                                                                                                                                                                                                                                                                                                                                                                                                                                                                                                                                                                                                                                                                                                                                                                                                                                                                                                                                                                                                                                                                                                                                                                                                        | 80229213                                            |
| 49 cm (191/4"), 4 lockable wheels, backrest upholstery, panholder       |                     | 80229286                                                                                                                                                                                                                                                                                                                                                                                                                                                                                                                                                                                                                                                                                                                                                                                                                                                                                                                                                                                                                                                                                                                                                                                                                                                                                                                                                                                                                                                                                                                                                                                                                                                                                                                                                                                                                                                                                                                                                                                                                                                                                                                        | -                                                   |
| 49 cm (19 <sup>1</sup> / <sub>4</sub> "), 2 lockable castors, soft back |                     | 80229305                                                                                                                                                                                                                                                                                                                                                                                                                                                                                                                                                                                                                                                                                                                                                                                                                                                                                                                                                                                                                                                                                                                                                                                                                                                                                                                                                                                                                                                                                                                                                                                                                                                                                                                                                                                                                                                                                                                                                                                                                                                                                                                        |                                                     |
| 55 cm (213/4"), 4 lockable wheels, backrest upholstery, panholder       |                     | 80229287                                                                                                                                                                                                                                                                                                                                                                                                                                                                                                                                                                                                                                                                                                                                                                                                                                                                                                                                                                                                                                                                                                                                                                                                                                                                                                                                                                                                                                                                                                                                                                                                                                                                                                                                                                                                                                                                                                                                                                                                                                                                                                                        |                                                     |
| 55 cm (21 <sup>3</sup> / <sub>4</sub> "), 4 lockable castors            |                     | 80229271                                                                                                                                                                                                                                                                                                                                                                                                                                                                                                                                                                                                                                                                                                                                                                                                                                                                                                                                                                                                                                                                                                                                                                                                                                                                                                                                                                                                                                                                                                                                                                                                                                                                                                                                                                                                                                                                                                                                                                                                                                                                                                                        | 80229211                                            |
| 55 cm (21¾"), 2 lockable castors                                        |                     | 80229274                                                                                                                                                                                                                                                                                                                                                                                                                                                                                                                                                                                                                                                                                                                                                                                                                                                                                                                                                                                                                                                                                                                                                                                                                                                                                                                                                                                                                                                                                                                                                                                                                                                                                                                                                                                                                                                                                                                                                                                                                                                                                                                        | 80229214                                            |
| 55 cm (213/4"), 2 lockable castors, soft back                           |                     | 80229306                                                                                                                                                                                                                                                                                                                                                                                                                                                                                                                                                                                                                                                                                                                                                                                                                                                                                                                                                                                                                                                                                                                                                                                                                                                                                                                                                                                                                                                                                                                                                                                                                                                                                                                                                                                                                                                                                                                                                                                                                                                                                                                        |                                                     |
| 60 cm (23½"), 2 lockable castors incl. heightening spacers              |                     | 80229275                                                                                                                                                                                                                                                                                                                                                                                                                                                                                                                                                                                                                                                                                                                                                                                                                                                                                                                                                                                                                                                                                                                                                                                                                                                                                                                                                                                                                                                                                                                                                                                                                                                                                                                                                                                                                                                                                                                                                                                                                                                                                                                        | 80229215                                            |
| Etac Clean shower commode chair - double box                            |                     | White                                                                                                                                                                                                                                                                                                                                                                                                                                                                                                                                                                                                                                                                                                                                                                                                                                                                                                                                                                                                                                                                                                                                                                                                                                                                                                                                                                                                                                                                                                                                                                                                                                                                                                                                                                                                                                                                                                                                                                                                                                                                                                                           | Lagoon green                                        |
| 49 cm (191/4"), 4 lockable castors, double box                          |                     |                                                                                                                                                                                                                                                                                                                                                                                                                                                                                                                                                                                                                                                                                                                                                                                                                                                                                                                                                                                                                                                                                                                                                                                                                                                                                                                                                                                                                                                                                                                                                                                                                                                                                                                                                                                                                                                                                                                                                                                                                                                                                                                                 | 80229220                                            |
| 49 cm (191/4"), 2 lockable castors, double box                          |                     | 80229283                                                                                                                                                                                                                                                                                                                                                                                                                                                                                                                                                                                                                                                                                                                                                                                                                                                                                                                                                                                                                                                                                                                                                                                                                                                                                                                                                                                                                                                                                                                                                                                                                                                                                                                                                                                                                                                                                                                                                                                                                                                                                                                        | 80229223                                            |
| 55 cm (21¾"), 4 lockable castors, double box                            |                     | 80229281                                                                                                                                                                                                                                                                                                                                                                                                                                                                                                                                                                                                                                                                                                                                                                                                                                                                                                                                                                                                                                                                                                                                                                                                                                                                                                                                                                                                                                                                                                                                                                                                                                                                                                                                                                                                                                                                                                                                                                                                                                                                                                                        | 80229221                                            |
| 55 cm (21¾"), 2 lockable castors, double box                            |                     | 80229284                                                                                                                                                                                                                                                                                                                                                                                                                                                                                                                                                                                                                                                                                                                                                                                                                                                                                                                                                                                                                                                                                                                                                                                                                                                                                                                                                                                                                                                                                                                                                                                                                                                                                                                                                                                                                                                                                                                                                                                                                                                                                                                        | 80229224                                            |
| Weight                                                                  | Maximum user weight | Facts                                                                                                                                                                                                                                                                                                                                                                                                                                                                                                                                                                                                                                                                                                                                                                                                                                                                                                                                                                                                                                                                                                                                                                                                                                                                                                                                                                                                                                                                                                                                                                                                                                                                                                                                                                                                                                                                                                                                                                                                                                                                                                                           |                                                     |
| 14 cm: 13.5 kg<br>19 cm: 14.0 kg<br>55 cm: 14.5 kg<br>60 cm: 15 kg      | 130 kg              | Alk. pH 5-9 \$\)  \[ \begin{align*} \ | DESTEND                                             |
| Vlaterial                                                               |                     | Clean / disinfect the product usi                                                                                                                                                                                                                                                                                                                                                                                                                                                                                                                                                                                                                                                                                                                                                                                                                                                                                                                                                                                                                                                                                                                                                                                                                                                                                                                                                                                                                                                                                                                                                                                                                                                                                                                                                                                                                                                                                                                                                                                                                                                                                               | nd a standard non abrasive cleaning agent with a nU |
| Chassis: Powder-painted steel tubing                                    |                     | Clean / disinfect the product using a standard non-abrasive cleaning agent with a pH between 5 and 9, or with a 70% disinfectant solution.                                                                                                                                                                                                                                                                                                                                                                                                                                                                                                                                                                                                                                                                                                                                                                                                                                                                                                                                                                                                                                                                                                                                                                                                                                                                                                                                                                                                                                                                                                                                                                                                                                                                                                                                                                                                                                                                                                                                                                                      |                                                     |
| Seat/back support: Polypropylene                                        |                     | The product can be safely cleaned in a cabinet washer-disinfector at 85°C for 3 minutes.                                                                                                                                                                                                                                                                                                                                                                                                                                                                                                                                                                                                                                                                                                                                                                                                                                                                                                                                                                                                                                                                                                                                                                                                                                                                                                                                                                                                                                                                                                                                                                                                                                                                                                                                                                                                                                                                                                                                                                                                                                        |                                                     |
| Arm supports: Polypropylene                                             |                     |                                                                                                                                                                                                                                                                                                                                                                                                                                                                                                                                                                                                                                                                                                                                                                                                                                                                                                                                                                                                                                                                                                                                                                                                                                                                                                                                                                                                                                                                                                                                                                                                                                                                                                                                                                                                                                                                                                                                                                                                                                                                                                                                 |                                                     |
| Foot support: Polypropylene                                             |                     |                                                                                                                                                                                                                                                                                                                                                                                                                                                                                                                                                                                                                                                                                                                                                                                                                                                                                                                                                                                                                                                                                                                                                                                                                                                                                                                                                                                                                                                                                                                                                                                                                                                                                                                                                                                                                                                                                                                                                                                                                                                                                                                                 |                                                     |
| Castor brackets: Poly                                                   | vamide              |                                                                                                                                                                                                                                                                                                                                                                                                                                                                                                                                                                                                                                                                                                                                                                                                                                                                                                                                                                                                                                                                                                                                                                                                                                                                                                                                                                                                                                                                                                                                                                                                                                                                                                                                                                                                                                                                                                                                                                                                                                                                                                                                 |                                                     |