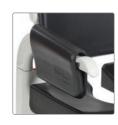

# Comfortable and practical foot support

The foot support is unique and can be pushed under the seat when not in use.

The soft curved surface provides good comfort for the feet, which are also protected by the foot support's side protection.

#### Foot support designed for feet

The practical foot support has a soft, rounded shape which gives the feet extra comfort and protection.