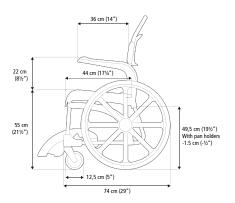

All other variants of Clean also have these features, but with additional functionality to meet other needs.

| Etac Clean shower commode chair                                         |                     | White                                                                                                                                                                                                                                                                                                                                                                                                                                                                                                                                                                                                                                                                                                                                                                                                                                                                                                                                                                                                                                                                                                                                                                                                                                                                                                                                                                                                                                                                                                                                                                                                                                                                                                                                                                                                                                                                                                                                                                                                                                                                                                                           | Lagoon green                                        |
|-------------------------------------------------------------------------|---------------------|---------------------------------------------------------------------------------------------------------------------------------------------------------------------------------------------------------------------------------------------------------------------------------------------------------------------------------------------------------------------------------------------------------------------------------------------------------------------------------------------------------------------------------------------------------------------------------------------------------------------------------------------------------------------------------------------------------------------------------------------------------------------------------------------------------------------------------------------------------------------------------------------------------------------------------------------------------------------------------------------------------------------------------------------------------------------------------------------------------------------------------------------------------------------------------------------------------------------------------------------------------------------------------------------------------------------------------------------------------------------------------------------------------------------------------------------------------------------------------------------------------------------------------------------------------------------------------------------------------------------------------------------------------------------------------------------------------------------------------------------------------------------------------------------------------------------------------------------------------------------------------------------------------------------------------------------------------------------------------------------------------------------------------------------------------------------------------------------------------------------------------|-----------------------------------------------------|
| 44 cm (171/4"), 4 lockable castors                                      |                     | 80229269                                                                                                                                                                                                                                                                                                                                                                                                                                                                                                                                                                                                                                                                                                                                                                                                                                                                                                                                                                                                                                                                                                                                                                                                                                                                                                                                                                                                                                                                                                                                                                                                                                                                                                                                                                                                                                                                                                                                                                                                                                                                                                                        | 80229209                                            |
| 49 cm (19 <sup>1</sup> / <sub>4</sub> "), 4 lockable castors            |                     | 80229270                                                                                                                                                                                                                                                                                                                                                                                                                                                                                                                                                                                                                                                                                                                                                                                                                                                                                                                                                                                                                                                                                                                                                                                                                                                                                                                                                                                                                                                                                                                                                                                                                                                                                                                                                                                                                                                                                                                                                                                                                                                                                                                        | 80229210                                            |
| 49 cm (19 <sup>1</sup> / <sub>4</sub> "), 2 lockable castors            |                     | 80229273                                                                                                                                                                                                                                                                                                                                                                                                                                                                                                                                                                                                                                                                                                                                                                                                                                                                                                                                                                                                                                                                                                                                                                                                                                                                                                                                                                                                                                                                                                                                                                                                                                                                                                                                                                                                                                                                                                                                                                                                                                                                                                                        | 80229213                                            |
| 49 cm (191/4"), 4 lockable wheels, backrest upholstery, panholder       |                     | 80229286                                                                                                                                                                                                                                                                                                                                                                                                                                                                                                                                                                                                                                                                                                                                                                                                                                                                                                                                                                                                                                                                                                                                                                                                                                                                                                                                                                                                                                                                                                                                                                                                                                                                                                                                                                                                                                                                                                                                                                                                                                                                                                                        | -                                                   |
| 49 cm (19 <sup>1</sup> / <sub>4</sub> "), 2 lockable castors, soft back |                     | 80229305                                                                                                                                                                                                                                                                                                                                                                                                                                                                                                                                                                                                                                                                                                                                                                                                                                                                                                                                                                                                                                                                                                                                                                                                                                                                                                                                                                                                                                                                                                                                                                                                                                                                                                                                                                                                                                                                                                                                                                                                                                                                                                                        |                                                     |
| 55 cm (213/4"), 4 lockable wheels, backrest upholstery, panholder       |                     | 80229287                                                                                                                                                                                                                                                                                                                                                                                                                                                                                                                                                                                                                                                                                                                                                                                                                                                                                                                                                                                                                                                                                                                                                                                                                                                                                                                                                                                                                                                                                                                                                                                                                                                                                                                                                                                                                                                                                                                                                                                                                                                                                                                        |                                                     |
| 55 cm (21 <sup>3</sup> / <sub>4</sub> "), 4 lockable castors            |                     | 80229271                                                                                                                                                                                                                                                                                                                                                                                                                                                                                                                                                                                                                                                                                                                                                                                                                                                                                                                                                                                                                                                                                                                                                                                                                                                                                                                                                                                                                                                                                                                                                                                                                                                                                                                                                                                                                                                                                                                                                                                                                                                                                                                        | 80229211                                            |
| 55 cm (21¾"), 2 lockable castors                                        |                     | 80229274                                                                                                                                                                                                                                                                                                                                                                                                                                                                                                                                                                                                                                                                                                                                                                                                                                                                                                                                                                                                                                                                                                                                                                                                                                                                                                                                                                                                                                                                                                                                                                                                                                                                                                                                                                                                                                                                                                                                                                                                                                                                                                                        | 80229214                                            |
| 55 cm (213/4"), 2 lockable castors, soft back                           |                     | 80229306                                                                                                                                                                                                                                                                                                                                                                                                                                                                                                                                                                                                                                                                                                                                                                                                                                                                                                                                                                                                                                                                                                                                                                                                                                                                                                                                                                                                                                                                                                                                                                                                                                                                                                                                                                                                                                                                                                                                                                                                                                                                                                                        |                                                     |
| 60 cm (23½"), 2 lockable castors incl. heightening spacers              |                     | 80229275                                                                                                                                                                                                                                                                                                                                                                                                                                                                                                                                                                                                                                                                                                                                                                                                                                                                                                                                                                                                                                                                                                                                                                                                                                                                                                                                                                                                                                                                                                                                                                                                                                                                                                                                                                                                                                                                                                                                                                                                                                                                                                                        | 80229215                                            |
| Etac Clean shower commode chair - double box                            |                     | White                                                                                                                                                                                                                                                                                                                                                                                                                                                                                                                                                                                                                                                                                                                                                                                                                                                                                                                                                                                                                                                                                                                                                                                                                                                                                                                                                                                                                                                                                                                                                                                                                                                                                                                                                                                                                                                                                                                                                                                                                                                                                                                           | Lagoon green                                        |
| 49 cm (191/4"), 4 lockable castors, double box                          |                     |                                                                                                                                                                                                                                                                                                                                                                                                                                                                                                                                                                                                                                                                                                                                                                                                                                                                                                                                                                                                                                                                                                                                                                                                                                                                                                                                                                                                                                                                                                                                                                                                                                                                                                                                                                                                                                                                                                                                                                                                                                                                                                                                 | 80229220                                            |
| 49 cm (191/4"), 2 lockable castors, double box                          |                     | 80229283                                                                                                                                                                                                                                                                                                                                                                                                                                                                                                                                                                                                                                                                                                                                                                                                                                                                                                                                                                                                                                                                                                                                                                                                                                                                                                                                                                                                                                                                                                                                                                                                                                                                                                                                                                                                                                                                                                                                                                                                                                                                                                                        | 80229223                                            |
| 55 cm (21¾"), 4 lockable castors, double box                            |                     | 80229281                                                                                                                                                                                                                                                                                                                                                                                                                                                                                                                                                                                                                                                                                                                                                                                                                                                                                                                                                                                                                                                                                                                                                                                                                                                                                                                                                                                                                                                                                                                                                                                                                                                                                                                                                                                                                                                                                                                                                                                                                                                                                                                        | 80229221                                            |
| 55 cm (21¾"), 2 lockable castors, double box                            |                     | 80229284                                                                                                                                                                                                                                                                                                                                                                                                                                                                                                                                                                                                                                                                                                                                                                                                                                                                                                                                                                                                                                                                                                                                                                                                                                                                                                                                                                                                                                                                                                                                                                                                                                                                                                                                                                                                                                                                                                                                                                                                                                                                                                                        | 80229224                                            |
| Weight                                                                  | Maximum user weight | Facts                                                                                                                                                                                                                                                                                                                                                                                                                                                                                                                                                                                                                                                                                                                                                                                                                                                                                                                                                                                                                                                                                                                                                                                                                                                                                                                                                                                                                                                                                                                                                                                                                                                                                                                                                                                                                                                                                                                                                                                                                                                                                                                           |                                                     |
| 14 cm: 13.5 kg<br>19 cm: 14.0 kg<br>55 cm: 14.5 kg<br>60 cm: 15 kg      | 130 kg              | Alk. pH 5-9 \$\)  \[ \begin{align*} \ | DESTEND                                             |
| Vlaterial                                                               |                     | Clean / disinfect the product usi                                                                                                                                                                                                                                                                                                                                                                                                                                                                                                                                                                                                                                                                                                                                                                                                                                                                                                                                                                                                                                                                                                                                                                                                                                                                                                                                                                                                                                                                                                                                                                                                                                                                                                                                                                                                                                                                                                                                                                                                                                                                                               | nd a standard non abrasive cleaning agent with a nU |
| Chassis: Powder-painted steel tubing                                    |                     | Clean / disinfect the product using a standard non-abrasive cleaning agent with a pH between 5 and 9, or with a 70% disinfectant solution.                                                                                                                                                                                                                                                                                                                                                                                                                                                                                                                                                                                                                                                                                                                                                                                                                                                                                                                                                                                                                                                                                                                                                                                                                                                                                                                                                                                                                                                                                                                                                                                                                                                                                                                                                                                                                                                                                                                                                                                      |                                                     |
| Seat/back support: Polypropylene                                        |                     | The product can be safely cleaned in a cabinet washer-disinfector at 85°C for 3 minutes.                                                                                                                                                                                                                                                                                                                                                                                                                                                                                                                                                                                                                                                                                                                                                                                                                                                                                                                                                                                                                                                                                                                                                                                                                                                                                                                                                                                                                                                                                                                                                                                                                                                                                                                                                                                                                                                                                                                                                                                                                                        |                                                     |
| Arm supports: Polypropylene                                             |                     |                                                                                                                                                                                                                                                                                                                                                                                                                                                                                                                                                                                                                                                                                                                                                                                                                                                                                                                                                                                                                                                                                                                                                                                                                                                                                                                                                                                                                                                                                                                                                                                                                                                                                                                                                                                                                                                                                                                                                                                                                                                                                                                                 |                                                     |
| Foot support: Polypropylene                                             |                     |                                                                                                                                                                                                                                                                                                                                                                                                                                                                                                                                                                                                                                                                                                                                                                                                                                                                                                                                                                                                                                                                                                                                                                                                                                                                                                                                                                                                                                                                                                                                                                                                                                                                                                                                                                                                                                                                                                                                                                                                                                                                                                                                 |                                                     |
| Castor brackets: Poly                                                   | vamide              |                                                                                                                                                                                                                                                                                                                                                                                                                                                                                                                                                                                                                                                                                                                                                                                                                                                                                                                                                                                                                                                                                                                                                                                                                                                                                                                                                                                                                                                                                                                                                                                                                                                                                                                                                                                                                                                                                                                                                                                                                                                                                                                                 |                                                     |