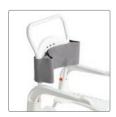

# Easy to fit and manouevre

Etac Clean is extremely easy to operate, thanks to the width of the push handle. The clever design can be seen throughout the entire chair. The upright handle ensures that Clean is a perfect fit, even over wall-mounted toilets, and the chair is open at the back to facilitate access.

#### Fits over the toilet

Thanks to the upright operating handle, the chair is a perfect fit, even over wall-mounted toilets.