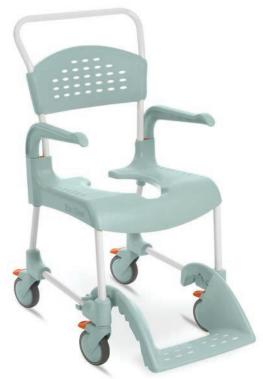

# **Etac Clean**

Shower commode chairs

(oetac)

### Slim but roomy

The smart design gives Etac Clean a large and comfortable seating area even though the chair is neat and slim.

#### Fits over the toilet

Thanks to the upright operating handle, the chair is a perfect fit, even over wall-mounted toilets.

#### Foot support designed for feet

The practical foot support has a soft, rounded shape which gives the feet extra comfort and protection.