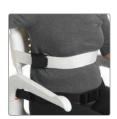

80209228
A soft back support with integrated arm support pads. Material: polyethylene.
Cleaning max. 60° C (140°F) or with alcohol wipe. Can not be used in combination with:
80209225 and 80209246.

80209034 Attachments on the rear side of the back support. Always use together with positioning belt. Material: Polyester. *Can not be used in* 

Cushion, protect

combination with: 80209225.

Safety strap

80209245

Air-inflated ROHO cushion with excellent pressure distribution properties. Adjustable air pressure. Recess width: 21 cm (8<sup>1</sup>/<sub>4</sub>"). Material: Neoprene. Cleaning max: 60° C (140° F).