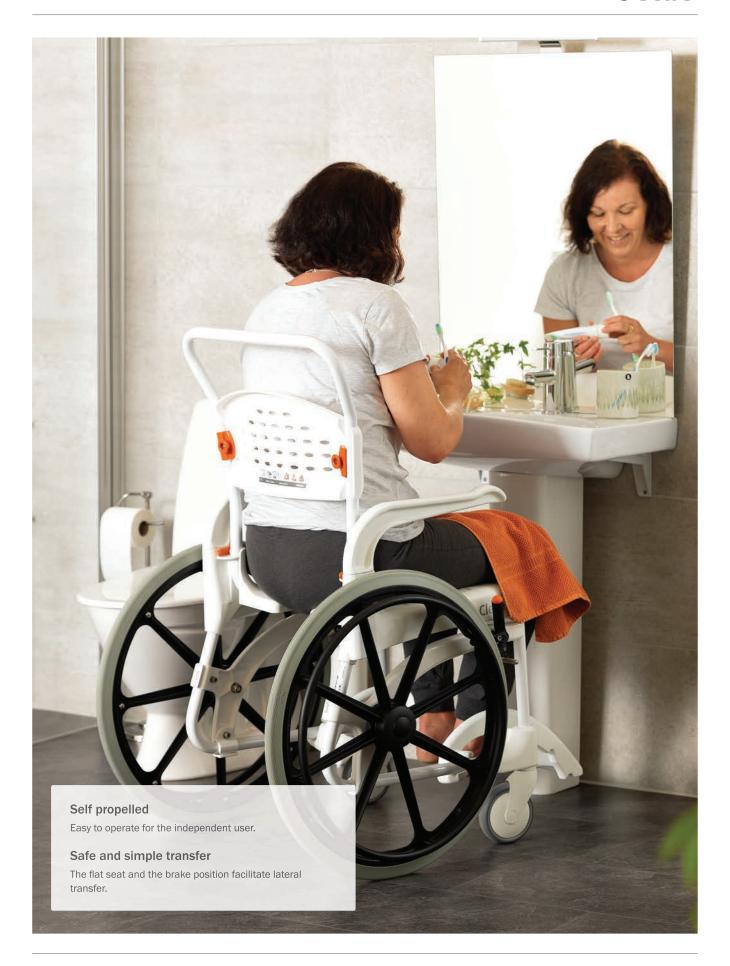

# Etac Clean 24"

This variant of Etac Clean is suitable for those who can operate the chair independently and want to maximise their mobility.

# Easy to manoeuvre, for the independent user

The Etac Clean 24-inch wheels are positioned to make it easy to manoeuvre the chair without compromising user safety or comfort. It is easy to transfer to and from the chair thanks to the large, unrestricted seat in front of the wheels. The brake handles are also positioned below the seat so that they do not get in the way during transfer, while remaining easy to reach.

Etac Clean 24" has the same basic benefits as the other members of the Clean family

- but allows the user to operate the chair independently.