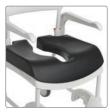

## Soft and warmth

Etac Clean Comfort enhances the feeling of well-being for those who need a little extra comfort and support in the bathroom. The water-repellent and heat-reflective cover of the back support and arm supports helps the user to stay warm. The contoured seat offers comfortable support for the thighs and envelops the user for a safer and more comfortable feeling.

**Comfort Seat Soft** 

**Comfort Arm Pads** 

Small opening width 15 cm (6"): .80209301 narrow opening width 18 cm (7"): 80209227 A soft contoured seat. Material: polyurethane. Cleaning max. 85° C (185°F) or with alcohol wipe.