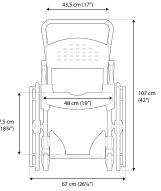

All other variants of Clean also have these features, but with additional functionality to meet other needs.

| Etac Clean shower commode chair                                         |                     | White                                                                                                                                                                                                                                                                                                                                                                                                                                                                                                                                                                                                                                                                                                                                                                                                                                                                                                                                                                                                                                                                                                                                                                                                                                                                                                                                                                                                                                                                                                                                                                                                                                                                                                                                                                                                                                                                                                                                                                                                                                                                                                                           | Lagoon green                                        |
|-------------------------------------------------------------------------|---------------------|---------------------------------------------------------------------------------------------------------------------------------------------------------------------------------------------------------------------------------------------------------------------------------------------------------------------------------------------------------------------------------------------------------------------------------------------------------------------------------------------------------------------------------------------------------------------------------------------------------------------------------------------------------------------------------------------------------------------------------------------------------------------------------------------------------------------------------------------------------------------------------------------------------------------------------------------------------------------------------------------------------------------------------------------------------------------------------------------------------------------------------------------------------------------------------------------------------------------------------------------------------------------------------------------------------------------------------------------------------------------------------------------------------------------------------------------------------------------------------------------------------------------------------------------------------------------------------------------------------------------------------------------------------------------------------------------------------------------------------------------------------------------------------------------------------------------------------------------------------------------------------------------------------------------------------------------------------------------------------------------------------------------------------------------------------------------------------------------------------------------------------|-----------------------------------------------------|
| 44 cm (171/4"), 4 lockable castors                                      |                     | 80229269                                                                                                                                                                                                                                                                                                                                                                                                                                                                                                                                                                                                                                                                                                                                                                                                                                                                                                                                                                                                                                                                                                                                                                                                                                                                                                                                                                                                                                                                                                                                                                                                                                                                                                                                                                                                                                                                                                                                                                                                                                                                                                                        | 80229209                                            |
| 49 cm (19 <sup>1</sup> / <sub>4</sub> "), 4 lockable castors            |                     | 80229270                                                                                                                                                                                                                                                                                                                                                                                                                                                                                                                                                                                                                                                                                                                                                                                                                                                                                                                                                                                                                                                                                                                                                                                                                                                                                                                                                                                                                                                                                                                                                                                                                                                                                                                                                                                                                                                                                                                                                                                                                                                                                                                        | 80229210                                            |
| 49 cm (19 <sup>1</sup> / <sub>4</sub> "), 2 lockable castors            |                     | 80229273                                                                                                                                                                                                                                                                                                                                                                                                                                                                                                                                                                                                                                                                                                                                                                                                                                                                                                                                                                                                                                                                                                                                                                                                                                                                                                                                                                                                                                                                                                                                                                                                                                                                                                                                                                                                                                                                                                                                                                                                                                                                                                                        | 80229213                                            |
| 49 cm (191/4"), 4 lockable wheels, backrest upholstery, panholder       |                     | 80229286                                                                                                                                                                                                                                                                                                                                                                                                                                                                                                                                                                                                                                                                                                                                                                                                                                                                                                                                                                                                                                                                                                                                                                                                                                                                                                                                                                                                                                                                                                                                                                                                                                                                                                                                                                                                                                                                                                                                                                                                                                                                                                                        | -                                                   |
| 49 cm (19 <sup>1</sup> / <sub>4</sub> "), 2 lockable castors, soft back |                     | 80229305                                                                                                                                                                                                                                                                                                                                                                                                                                                                                                                                                                                                                                                                                                                                                                                                                                                                                                                                                                                                                                                                                                                                                                                                                                                                                                                                                                                                                                                                                                                                                                                                                                                                                                                                                                                                                                                                                                                                                                                                                                                                                                                        |                                                     |
| 55 cm (213/4"), 4 lockable wheels, backrest upholstery, panholder       |                     | 80229287                                                                                                                                                                                                                                                                                                                                                                                                                                                                                                                                                                                                                                                                                                                                                                                                                                                                                                                                                                                                                                                                                                                                                                                                                                                                                                                                                                                                                                                                                                                                                                                                                                                                                                                                                                                                                                                                                                                                                                                                                                                                                                                        |                                                     |
| 55 cm (21 <sup>3</sup> / <sub>4</sub> "), 4 lockable castors            |                     | 80229271                                                                                                                                                                                                                                                                                                                                                                                                                                                                                                                                                                                                                                                                                                                                                                                                                                                                                                                                                                                                                                                                                                                                                                                                                                                                                                                                                                                                                                                                                                                                                                                                                                                                                                                                                                                                                                                                                                                                                                                                                                                                                                                        | 80229211                                            |
| 55 cm (21¾"), 2 lockable castors                                        |                     | 80229274                                                                                                                                                                                                                                                                                                                                                                                                                                                                                                                                                                                                                                                                                                                                                                                                                                                                                                                                                                                                                                                                                                                                                                                                                                                                                                                                                                                                                                                                                                                                                                                                                                                                                                                                                                                                                                                                                                                                                                                                                                                                                                                        | 80229214                                            |
| 55 cm (213/4"), 2 lockable castors, soft back                           |                     | 80229306                                                                                                                                                                                                                                                                                                                                                                                                                                                                                                                                                                                                                                                                                                                                                                                                                                                                                                                                                                                                                                                                                                                                                                                                                                                                                                                                                                                                                                                                                                                                                                                                                                                                                                                                                                                                                                                                                                                                                                                                                                                                                                                        |                                                     |
| 60 cm (23½"), 2 lockable castors incl. heightening spacers              |                     | 80229275                                                                                                                                                                                                                                                                                                                                                                                                                                                                                                                                                                                                                                                                                                                                                                                                                                                                                                                                                                                                                                                                                                                                                                                                                                                                                                                                                                                                                                                                                                                                                                                                                                                                                                                                                                                                                                                                                                                                                                                                                                                                                                                        | 80229215                                            |
| Etac Clean shower commode chair - double box                            |                     | White                                                                                                                                                                                                                                                                                                                                                                                                                                                                                                                                                                                                                                                                                                                                                                                                                                                                                                                                                                                                                                                                                                                                                                                                                                                                                                                                                                                                                                                                                                                                                                                                                                                                                                                                                                                                                                                                                                                                                                                                                                                                                                                           | Lagoon green                                        |
| 49 cm (191/4"), 4 lockable castors, double box                          |                     |                                                                                                                                                                                                                                                                                                                                                                                                                                                                                                                                                                                                                                                                                                                                                                                                                                                                                                                                                                                                                                                                                                                                                                                                                                                                                                                                                                                                                                                                                                                                                                                                                                                                                                                                                                                                                                                                                                                                                                                                                                                                                                                                 | 80229220                                            |
| 49 cm (191/4"), 2 lockable castors, double box                          |                     | 80229283                                                                                                                                                                                                                                                                                                                                                                                                                                                                                                                                                                                                                                                                                                                                                                                                                                                                                                                                                                                                                                                                                                                                                                                                                                                                                                                                                                                                                                                                                                                                                                                                                                                                                                                                                                                                                                                                                                                                                                                                                                                                                                                        | 80229223                                            |
| 55 cm (21¾"), 4 lockable castors, double box                            |                     | 80229281                                                                                                                                                                                                                                                                                                                                                                                                                                                                                                                                                                                                                                                                                                                                                                                                                                                                                                                                                                                                                                                                                                                                                                                                                                                                                                                                                                                                                                                                                                                                                                                                                                                                                                                                                                                                                                                                                                                                                                                                                                                                                                                        | 80229221                                            |
| 55 cm (21¾"), 2 lockable castors, double box                            |                     | 80229284                                                                                                                                                                                                                                                                                                                                                                                                                                                                                                                                                                                                                                                                                                                                                                                                                                                                                                                                                                                                                                                                                                                                                                                                                                                                                                                                                                                                                                                                                                                                                                                                                                                                                                                                                                                                                                                                                                                                                                                                                                                                                                                        | 80229224                                            |
| Weight                                                                  | Maximum user weight | Facts                                                                                                                                                                                                                                                                                                                                                                                                                                                                                                                                                                                                                                                                                                                                                                                                                                                                                                                                                                                                                                                                                                                                                                                                                                                                                                                                                                                                                                                                                                                                                                                                                                                                                                                                                                                                                                                                                                                                                                                                                                                                                                                           |                                                     |
| 14 cm: 13.5 kg<br>19 cm: 14.0 kg<br>55 cm: 14.5 kg<br>60 cm: 15 kg      | 130 kg              | Alk. pH 5-9 \$\)  \[ \begin{align*} \ | DESTEND                                             |
| Vlaterial                                                               |                     | Clean / disinfect the product usi                                                                                                                                                                                                                                                                                                                                                                                                                                                                                                                                                                                                                                                                                                                                                                                                                                                                                                                                                                                                                                                                                                                                                                                                                                                                                                                                                                                                                                                                                                                                                                                                                                                                                                                                                                                                                                                                                                                                                                                                                                                                                               | nd a standard non abrasive cleaning agent with a nU |
| Chassis: Powder-painted steel tubing                                    |                     | Clean / disinfect the product using a standard non-abrasive cleaning agent with a pH between 5 and 9, or with a 70% disinfectant solution.                                                                                                                                                                                                                                                                                                                                                                                                                                                                                                                                                                                                                                                                                                                                                                                                                                                                                                                                                                                                                                                                                                                                                                                                                                                                                                                                                                                                                                                                                                                                                                                                                                                                                                                                                                                                                                                                                                                                                                                      |                                                     |
| Seat/back support: Polypropylene                                        |                     | The product can be safely cleaned in a cabinet washer-disinfector at 85°C for 3 minutes.                                                                                                                                                                                                                                                                                                                                                                                                                                                                                                                                                                                                                                                                                                                                                                                                                                                                                                                                                                                                                                                                                                                                                                                                                                                                                                                                                                                                                                                                                                                                                                                                                                                                                                                                                                                                                                                                                                                                                                                                                                        |                                                     |
| Arm supports: Polypropylene                                             |                     |                                                                                                                                                                                                                                                                                                                                                                                                                                                                                                                                                                                                                                                                                                                                                                                                                                                                                                                                                                                                                                                                                                                                                                                                                                                                                                                                                                                                                                                                                                                                                                                                                                                                                                                                                                                                                                                                                                                                                                                                                                                                                                                                 |                                                     |
| Foot support: Polypropylene                                             |                     |                                                                                                                                                                                                                                                                                                                                                                                                                                                                                                                                                                                                                                                                                                                                                                                                                                                                                                                                                                                                                                                                                                                                                                                                                                                                                                                                                                                                                                                                                                                                                                                                                                                                                                                                                                                                                                                                                                                                                                                                                                                                                                                                 |                                                     |
| Castor brackets: Poly                                                   | vamide              |                                                                                                                                                                                                                                                                                                                                                                                                                                                                                                                                                                                                                                                                                                                                                                                                                                                                                                                                                                                                                                                                                                                                                                                                                                                                                                                                                                                                                                                                                                                                                                                                                                                                                                                                                                                                                                                                                                                                                                                                                                                                                                                                 |                                                     |