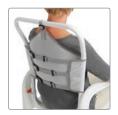

# **Etac Clean Comfort**

All the features of Etac Clean can also be found in this chair, but with even greater comfort. The seat, arm support and back support are padded and guarantee soft and comfortable seating.

## Soft and warmth

Etac Clean Comfort enhances the feeling of well-being for those who need a little extra comfort and support in the bathroom. The water-repellent and heat-reflective cover of the back support and arm supports helps the user to stay warm. The contoured seat offers comfortable support for the thighs and envelops the user for a safer and more comfortable feeling.