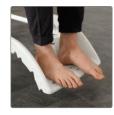

# Comfortable and practical foot support

The foot support is unique and can be pushed under the seat when not in use.

The soft curved surface provides good comfort for the feet, which are also protected by the foot support's side protection.

#### Foot support designed for feet

The practical foot support has a soft, rounded shape which gives the feet extra comfort and protection.