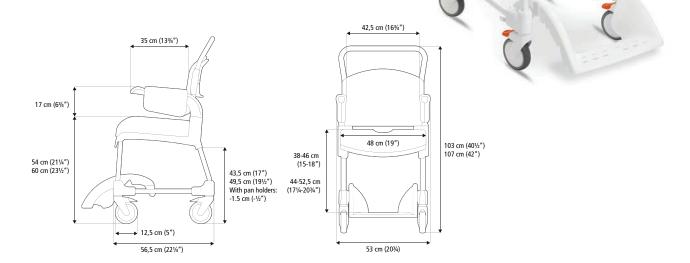

All other variants of Clean also have these features, but with additional functionality to meet other needs.

| Etac Clean shower commode chair                                         |                     | White                                                                                                                                                                                                                                                                                                                                                                                                                                                                                                                                                                                                                                                                                                                                                                                                                                                                                                                                                                                                                                                                                                                                                                                                                                                                                                                                                                                                                                                                                                                                                                                                                                                                                                                                                                                                                                                                                                                                                                                                                                                                                                                           | Lagoon green                                        |
|-------------------------------------------------------------------------|---------------------|---------------------------------------------------------------------------------------------------------------------------------------------------------------------------------------------------------------------------------------------------------------------------------------------------------------------------------------------------------------------------------------------------------------------------------------------------------------------------------------------------------------------------------------------------------------------------------------------------------------------------------------------------------------------------------------------------------------------------------------------------------------------------------------------------------------------------------------------------------------------------------------------------------------------------------------------------------------------------------------------------------------------------------------------------------------------------------------------------------------------------------------------------------------------------------------------------------------------------------------------------------------------------------------------------------------------------------------------------------------------------------------------------------------------------------------------------------------------------------------------------------------------------------------------------------------------------------------------------------------------------------------------------------------------------------------------------------------------------------------------------------------------------------------------------------------------------------------------------------------------------------------------------------------------------------------------------------------------------------------------------------------------------------------------------------------------------------------------------------------------------------|-----------------------------------------------------|
| 44 cm (171/4"), 4 lockable castors                                      |                     | 80229269                                                                                                                                                                                                                                                                                                                                                                                                                                                                                                                                                                                                                                                                                                                                                                                                                                                                                                                                                                                                                                                                                                                                                                                                                                                                                                                                                                                                                                                                                                                                                                                                                                                                                                                                                                                                                                                                                                                                                                                                                                                                                                                        | 80229209                                            |
| 49 cm (19 <sup>1</sup> / <sub>4</sub> "), 4 lockable castors            |                     | 80229270                                                                                                                                                                                                                                                                                                                                                                                                                                                                                                                                                                                                                                                                                                                                                                                                                                                                                                                                                                                                                                                                                                                                                                                                                                                                                                                                                                                                                                                                                                                                                                                                                                                                                                                                                                                                                                                                                                                                                                                                                                                                                                                        | 80229210                                            |
| 49 cm (19 <sup>1</sup> / <sub>4</sub> "), 2 lockable castors            |                     | 80229273                                                                                                                                                                                                                                                                                                                                                                                                                                                                                                                                                                                                                                                                                                                                                                                                                                                                                                                                                                                                                                                                                                                                                                                                                                                                                                                                                                                                                                                                                                                                                                                                                                                                                                                                                                                                                                                                                                                                                                                                                                                                                                                        | 80229213                                            |
| 49 cm (191/4"), 4 lockable wheels, backrest upholstery, panholder       |                     | 80229286                                                                                                                                                                                                                                                                                                                                                                                                                                                                                                                                                                                                                                                                                                                                                                                                                                                                                                                                                                                                                                                                                                                                                                                                                                                                                                                                                                                                                                                                                                                                                                                                                                                                                                                                                                                                                                                                                                                                                                                                                                                                                                                        | -                                                   |
| 49 cm (19 <sup>1</sup> / <sub>4</sub> "), 2 lockable castors, soft back |                     | 80229305                                                                                                                                                                                                                                                                                                                                                                                                                                                                                                                                                                                                                                                                                                                                                                                                                                                                                                                                                                                                                                                                                                                                                                                                                                                                                                                                                                                                                                                                                                                                                                                                                                                                                                                                                                                                                                                                                                                                                                                                                                                                                                                        |                                                     |
| 55 cm (213/4"), 4 lockable wheels, backrest upholstery, panholder       |                     | 80229287                                                                                                                                                                                                                                                                                                                                                                                                                                                                                                                                                                                                                                                                                                                                                                                                                                                                                                                                                                                                                                                                                                                                                                                                                                                                                                                                                                                                                                                                                                                                                                                                                                                                                                                                                                                                                                                                                                                                                                                                                                                                                                                        |                                                     |
| 55 cm (21 <sup>3</sup> / <sub>4</sub> "), 4 lockable castors            |                     | 80229271                                                                                                                                                                                                                                                                                                                                                                                                                                                                                                                                                                                                                                                                                                                                                                                                                                                                                                                                                                                                                                                                                                                                                                                                                                                                                                                                                                                                                                                                                                                                                                                                                                                                                                                                                                                                                                                                                                                                                                                                                                                                                                                        | 80229211                                            |
| 55 cm (21¾"), 2 lockable castors                                        |                     | 80229274                                                                                                                                                                                                                                                                                                                                                                                                                                                                                                                                                                                                                                                                                                                                                                                                                                                                                                                                                                                                                                                                                                                                                                                                                                                                                                                                                                                                                                                                                                                                                                                                                                                                                                                                                                                                                                                                                                                                                                                                                                                                                                                        | 80229214                                            |
| 55 cm (213/4"), 2 lockable castors, soft back                           |                     | 80229306                                                                                                                                                                                                                                                                                                                                                                                                                                                                                                                                                                                                                                                                                                                                                                                                                                                                                                                                                                                                                                                                                                                                                                                                                                                                                                                                                                                                                                                                                                                                                                                                                                                                                                                                                                                                                                                                                                                                                                                                                                                                                                                        |                                                     |
| 60 cm (23½"), 2 lockable castors incl. heightening spacers              |                     | 80229275                                                                                                                                                                                                                                                                                                                                                                                                                                                                                                                                                                                                                                                                                                                                                                                                                                                                                                                                                                                                                                                                                                                                                                                                                                                                                                                                                                                                                                                                                                                                                                                                                                                                                                                                                                                                                                                                                                                                                                                                                                                                                                                        | 80229215                                            |
| Etac Clean shower commode chair - double box                            |                     | White                                                                                                                                                                                                                                                                                                                                                                                                                                                                                                                                                                                                                                                                                                                                                                                                                                                                                                                                                                                                                                                                                                                                                                                                                                                                                                                                                                                                                                                                                                                                                                                                                                                                                                                                                                                                                                                                                                                                                                                                                                                                                                                           | Lagoon green                                        |
| 49 cm (191/4"), 4 lockable castors, double box                          |                     |                                                                                                                                                                                                                                                                                                                                                                                                                                                                                                                                                                                                                                                                                                                                                                                                                                                                                                                                                                                                                                                                                                                                                                                                                                                                                                                                                                                                                                                                                                                                                                                                                                                                                                                                                                                                                                                                                                                                                                                                                                                                                                                                 | 80229220                                            |
| 49 cm (191/4"), 2 lockable castors, double box                          |                     | 80229283                                                                                                                                                                                                                                                                                                                                                                                                                                                                                                                                                                                                                                                                                                                                                                                                                                                                                                                                                                                                                                                                                                                                                                                                                                                                                                                                                                                                                                                                                                                                                                                                                                                                                                                                                                                                                                                                                                                                                                                                                                                                                                                        | 80229223                                            |
| 55 cm (21¾"), 4 lockable castors, double box                            |                     | 80229281                                                                                                                                                                                                                                                                                                                                                                                                                                                                                                                                                                                                                                                                                                                                                                                                                                                                                                                                                                                                                                                                                                                                                                                                                                                                                                                                                                                                                                                                                                                                                                                                                                                                                                                                                                                                                                                                                                                                                                                                                                                                                                                        | 80229221                                            |
| 55 cm (21¾"), 2 lockable castors, double box                            |                     | 80229284                                                                                                                                                                                                                                                                                                                                                                                                                                                                                                                                                                                                                                                                                                                                                                                                                                                                                                                                                                                                                                                                                                                                                                                                                                                                                                                                                                                                                                                                                                                                                                                                                                                                                                                                                                                                                                                                                                                                                                                                                                                                                                                        | 80229224                                            |
| Weight                                                                  | Maximum user weight | Facts                                                                                                                                                                                                                                                                                                                                                                                                                                                                                                                                                                                                                                                                                                                                                                                                                                                                                                                                                                                                                                                                                                                                                                                                                                                                                                                                                                                                                                                                                                                                                                                                                                                                                                                                                                                                                                                                                                                                                                                                                                                                                                                           |                                                     |
| 14 cm: 13.5 kg<br>19 cm: 14.0 kg<br>55 cm: 14.5 kg<br>60 cm: 15 kg      | 130 kg              | Alk. pH 5-9 \$\)  \[ \begin{align*} \ | DESTEND                                             |
| Vlaterial                                                               |                     | Clean / disinfect the product usi                                                                                                                                                                                                                                                                                                                                                                                                                                                                                                                                                                                                                                                                                                                                                                                                                                                                                                                                                                                                                                                                                                                                                                                                                                                                                                                                                                                                                                                                                                                                                                                                                                                                                                                                                                                                                                                                                                                                                                                                                                                                                               | nd a standard non abrasive cleaning agent with a nU |
| Chassis: Powder-painted steel tubing                                    |                     | Clean / disinfect the product using a standard non-abrasive cleaning agent with a pH between 5 and 9, or with a 70% disinfectant solution.                                                                                                                                                                                                                                                                                                                                                                                                                                                                                                                                                                                                                                                                                                                                                                                                                                                                                                                                                                                                                                                                                                                                                                                                                                                                                                                                                                                                                                                                                                                                                                                                                                                                                                                                                                                                                                                                                                                                                                                      |                                                     |
| Seat/back support: Polypropylene                                        |                     | The product can be safely cleaned in a cabinet washer-disinfector at 85°C for 3 minutes.                                                                                                                                                                                                                                                                                                                                                                                                                                                                                                                                                                                                                                                                                                                                                                                                                                                                                                                                                                                                                                                                                                                                                                                                                                                                                                                                                                                                                                                                                                                                                                                                                                                                                                                                                                                                                                                                                                                                                                                                                                        |                                                     |
| Arm supports: Polypropylene                                             |                     |                                                                                                                                                                                                                                                                                                                                                                                                                                                                                                                                                                                                                                                                                                                                                                                                                                                                                                                                                                                                                                                                                                                                                                                                                                                                                                                                                                                                                                                                                                                                                                                                                                                                                                                                                                                                                                                                                                                                                                                                                                                                                                                                 |                                                     |
| Foot support: Polypropylene                                             |                     |                                                                                                                                                                                                                                                                                                                                                                                                                                                                                                                                                                                                                                                                                                                                                                                                                                                                                                                                                                                                                                                                                                                                                                                                                                                                                                                                                                                                                                                                                                                                                                                                                                                                                                                                                                                                                                                                                                                                                                                                                                                                                                                                 |                                                     |
| Castor brackets: Poly                                                   | vamide              |                                                                                                                                                                                                                                                                                                                                                                                                                                                                                                                                                                                                                                                                                                                                                                                                                                                                                                                                                                                                                                                                                                                                                                                                                                                                                                                                                                                                                                                                                                                                                                                                                                                                                                                                                                                                                                                                                                                                                                                                                                                                                                                                 |                                                     |