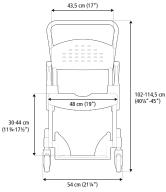

# **Etac Clean Height Adjustable**

In addition to all the features of the basic model, this variant allows you to adjust the height of the seat.

# Adjust the height for a perfect fit

The possibility of adjusting the seat height means that Etac Clean Height Adjustable can be tailor-made to suit the user's needs – for example to make transfers easier or to fit perfectly over the toilet. Adjustment is simple and no tools are required.

Etac Clean Height Adjustable has the same basic benefits as the other members of the Clean family – but is also height-adjustable up to 60 cm, and has a greater range of foot supports and calf supports.