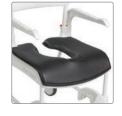

**Comfort Seat Soft** 

**Comfort Arm Pads** 

Small opening width 15 cm (6"): .80209301 narrow opening width 18 cm (7"): 80209227 A soft contoured seat. Material: polyurethane. Cleaning max. 85° C (185°F) or with alcohol wipe.