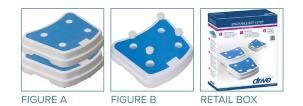

## **Portable Bath Step**

- Makes getting in and out of the bath tub easier and safer
- Unique modular design allows the multiple steps to be stacked (Figure A)
- Step height is 4"
- When stacking, each additional step adds 2"
- Bath step comes with four removable covers on the surface
- When stacking, remove covers to allow steps to lock together (Figure B)
- Attractive, textured surface is slip resistant and comfortable
- Retail Packaged