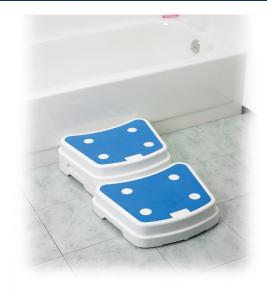

## **Portable Bath Step**

- Makes getting in and out of the bath tub easier and safer
- Unique modular design allows the multiple steps to be stacked (Figure A)
- Step height is 4"
- When stacking, each additional step adds 2"
- Bath step comes with four removable covers on the surface
- When stacking, remove covers to allow steps to lock together (Figure B)
- Attractive, textured surface is slip resistant and comfortable
- Retail Packaged