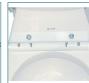

## Toilet Safety Frame With Height and Width Adjustable Arms

FIGURE A

FIGURE B

- Anodized aluminum is sturdy and lightweight
- Plastic armrests provide additional comfort and support
- Comes with height-adjustable (1" increments) and width-adjustable arms (2 positions) (Figure A)
- Powder-coated aluminum bracket easily attaches frame to toilet
- Bracket secures safety frame in place (Figure B)