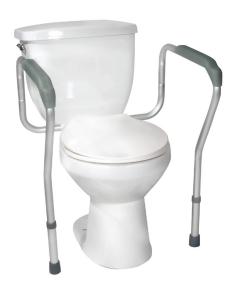

## Toilet Safety Frame With Height and Width Adjustable Arms

FIGURE A

FIGURE B

- Anodized aluminum is sturdy and lightweight
- Plastic armrests provide additional comfort and support
- Comes with height-adjustable (1" increments) and width-adjustable arms (2 positions) (Figure A)
- Powder-coated aluminum bracket easily attaches frame to toilet
- Bracket secures safety frame in place (Figure B)