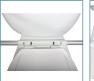

## Toilet Safety Frame With Height and Width Adjustable Arms

FIGURE A

FIGURE B

- Anodized aluminum is sturdy and lightweight
- Plastic armrests provide additional comfort and support
- Comes with height-adjustable (1" increments) and width-adjustable arms (2 positions) (Figure A)
- Powder-coated aluminum bracket easily attaches frame to toilet
- Bracket secures safety frame in place (Figure B)